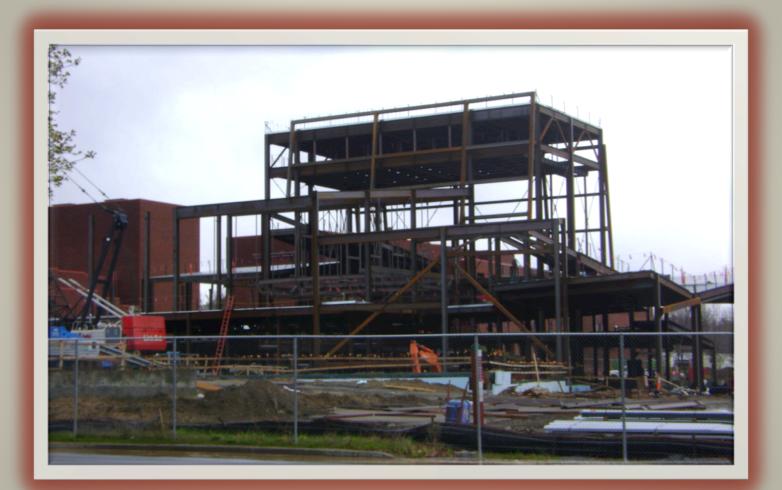

levator                   | 12344        | \$365,980           | Aug 2012            |
| Replace HVAC/Windows -                    |              |                     |                     |
| Raymond Hall                              | 12302        | \$4,427,936         | Sep 2012            |
| Construct Combined Heat &                 |              |                     |                     |
| Power Plant                               | 12311        | \$8,000,000         | Nov 2012            |
| <b>Construct Performing Arts Building</b> | 12334        | <u>\$55,000,000</u> | Dec 2013            |
|                                           | TOTAL        | \$79,741,403        |                     |

### **Replace HVAC / Windows**



RAYMOND HALL

### **Performing Arts Building**



## **New Projects**

| PROJECT NAME                              | PROJECT # | ESTIMATED<br>COSTS  | EXPECTED<br>FINISH |
|-------------------------------------------|-----------|---------------------|--------------------|
| Abate VAT – Flagg Hall                    | 12341     | \$545,000           | Aug 2012           |
| Replace Ceilings – Carson & Flagg Hall    | 12347     | \$529,000           | Aug 2012           |
| Replace Loading Docks                     | 12352     | \$650,000           | Aug 2012           |
| Steam Condensate Line Replacement         | 12354     | \$600,000           | Aug 2012           |
| Rehab Bathrooms – Barrington Hall         | 12353     | \$636,000           | Aug 2012           |
| Rehab Bathrooms Phase IV – Lehman<br>Hall | D129HS    | \$500,000