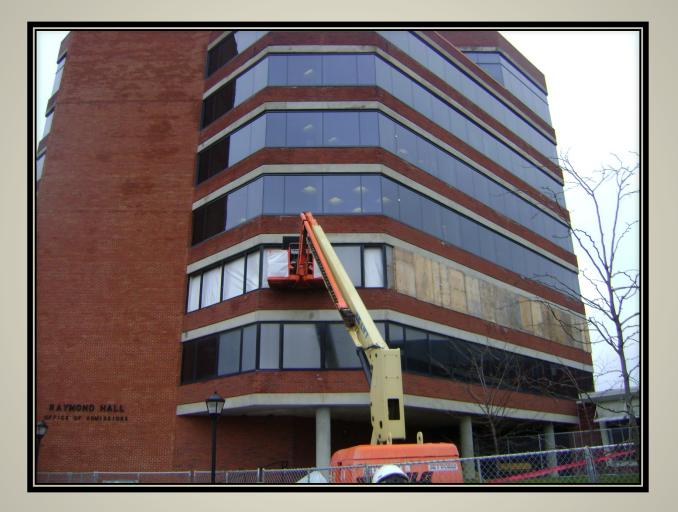

| Aug 2012            |
| Renovate Flagg Elevator                   | 12344        | \$365,980           | Aug 2012            |
| Replace HVAC/Windows -                    |              |                     |                     |
| Raymond Hall                              | 12302        | \$4,427,936         | Sep 2012            |
| Construct Combined Heat &                 |              |                     |                     |
| Power Plant                               | 12311        | \$8,000,000         | Nov 2012            |
| <b>Construct Performing Arts Building</b> | 12334        | <u>\$55,000,000</u> | Dec 2013            |
|                                           | TOTAL        | \$79,741,403        |                     |

### **Replace HVAC / Windows**



RAYMOND HALL

### **Performing Arts Building**



## **New Projects**

| PROJECT NAME                              | PROJECT # | ESTIMATED<br>COSTS  | EXPECTED<br>FINISH |
|-------------------------------------------|-----------|---------------------|--------------------|
| Abate VAT – Flagg Hall                    | 12341     | \$545,000           | Aug 2012           |
| Replace Ceilings – Carson & Flagg Hall    | 12347     | \$529,000           | Aug 2012           |
| Replace Loading Docks                     | 12352     | \$650,000           | Aug 2012           |
| Steam Condensate Line Replacement         | 12354     | \$600,000           | Aug 2012           |
| Rehab Bathrooms – Barrington Hall         | 12353     | \$636,000           | Aug 2012           |
| Rehab Bathrooms Ph