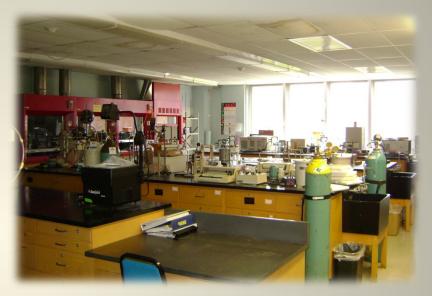

### **Upgrade Stowell HVAC/Labs**

⇒ Replace Lab Equip.
 & Furniture
 ⇒ New Ventilation
 System

 ⇒ New Chemical Storage
 ⇒ Upgrade Bathrooms
 ⇒ New Ceilings & Lighting