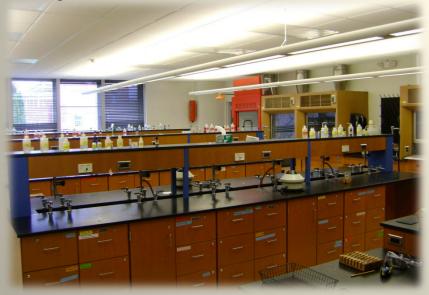

### **Upgrade Stowell HVAC/Labs**

⇒ Replace Lab Equip.
 & Furniture
 ⇒ New Ventilation
 System

 ⇒ New Chemical Storage
 ⇒ Upgrade Bathrooms
 ⇒ New Ceilings & Lighting