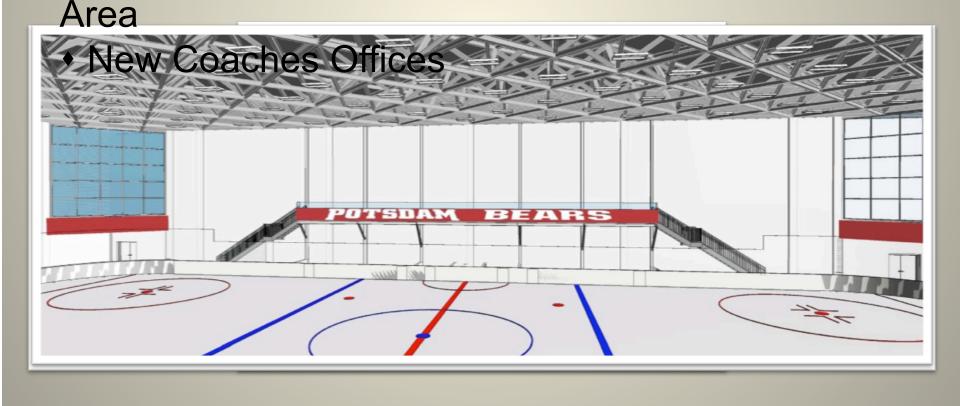

### Rehab Maxcy Ice Arena

- Shift & Replace Ice Surface
  Mechanical Equipment
- New Seating
- New Press Box

- New
- New Team Rooms
- New Concession