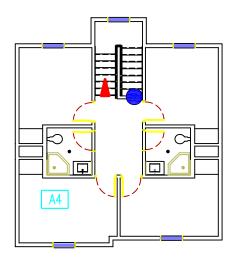

# TOWNHOUSE A

FIRST FLOOR



| Legend |                            |
|--------|----------------------------|
|        | Ехіт                       |
|        | PRIMARY EGRESS PATH        |
| F      | FIRE ALARM PULL STATION    |
|        | PORTABLE FIRE EXTINGUISHER |
| A2     | SECONDARY ASSEMBLY POINT   |
| A1     | PRIMARY ASSEMBLY POINT     |
|        |                            |



Middle of Quad

Maxcy Hall West Tunnel Entry

# TOWNHOUSE A













### **TOWNHOUSE B**

FIRST FLOOR



Middle of Quad



Maxcy Hall West Tunnel Entry





PLAN NORTH

IRUE NURTH





### TOWNHOUSE C





# TOWNHOUSE D

#### SECOND FLOOR



PLAN NORTH

TRUE NURTH





























# ${\sf TOWNHOUSE}\ {\sf G}$











### TOWNHOUSE H

FIRST FLOOR



## TOWNHOUSE H



#### TOWNHOUSE | FIRST FLOOR Ŀ C $\sim$ Ω 🗖 ရာΩ 1.3 Legend EXIT PRIMARY EGRESS PATH FIRE ALARM PULL STATION (F)Α1 PORTABLE FIRE EXTINGUISHER Middle of Quad PLAN NORTH IRUE NORTH SECONDARY ASSEMBLY POINT A2 PRIMARY ASSEMBLY POINT A1 A2 Maxcy Hall West Tunnel Entry

## TOWNHOUSE |













# TOWNHOUSE J