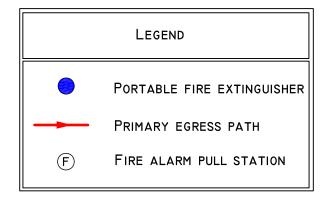

# TOWNHOUSE A

FIRST FLOOR

| Legend |                            |
|--------|----------------------------|
|        | Ехіт                       |
|        | PRIMARY EGRESS PATH        |
| F      | FIRE ALARM PULL STATION    |
|        | PORTABLE FIRE EXTINGUISHER |
| A2     | SECONDARY ASSEMBLY POINT   |
| A1     | PRIMARY ASSEMBLY POINT     |
|        |                            |