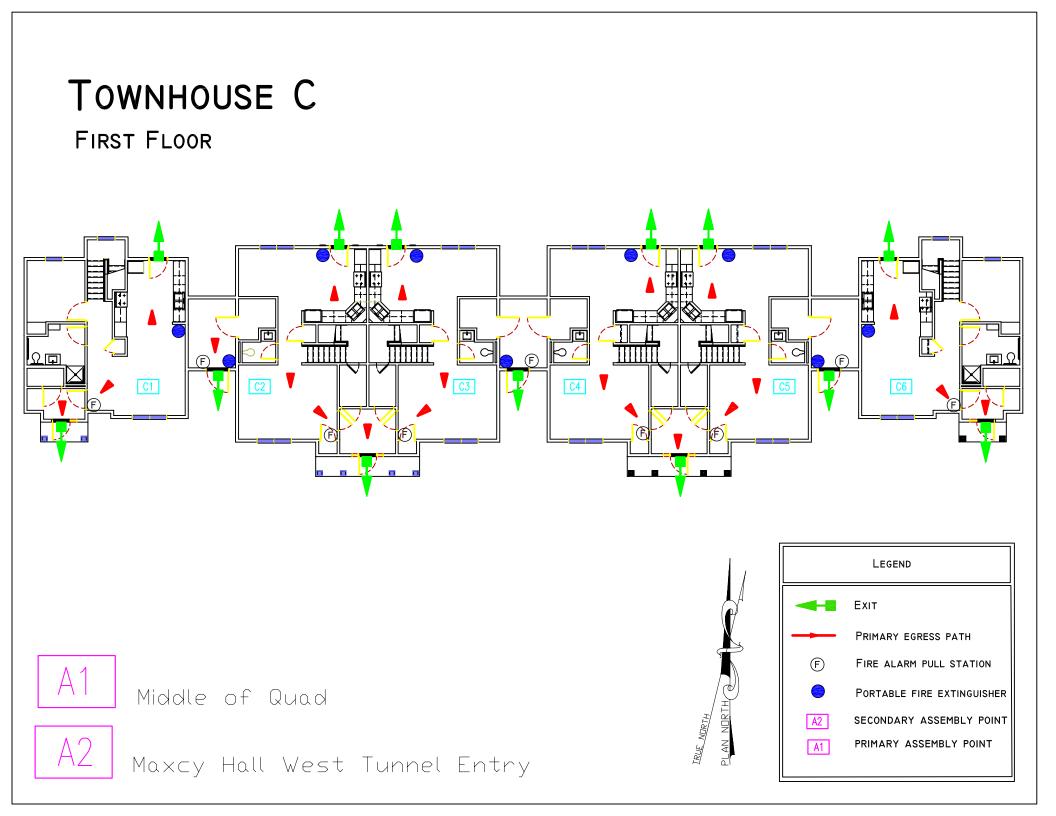

# TOWNHOUSE A

FIRST FLOOR



| Legend |                            |
|--------|----------------------------|
|        | Ехіт                       |
|        | PRIMARY EGRESS PATH        |
| F      | FIRE ALARM PULL STATION    |
|        | PORTABLE FIRE EXTINGUISHER |
| A2     | SECONDARY ASSEMBLY POINT   |
| A1     | PRIMARY ASSEMBLY POINT     |
|        |                            |



Middle of Quad

Maxcy Hall West Tunnel Entry

# TOWNHOUSE A













### **TOWNHOUSE B**

FIRST FLOOR



Middle of Quad



Maxcy Hall West Tunnel Entry





PLAN NORTH

IRUE NURTH





### TOWNHOUSE C





# TOWNHOUSE D

#### SECOND FLOOR



PLAN NORTH

TRUE NURTH





























# ${\sf TOWNHOUSE}\ {\sf G}$











### TOWNHOUSE H

FIRST FLOOR



## TOWNHOUSE H



#### TOWNHOUSE | FIRST FLOOR Ŀ C $\sim$ Ω 🗖 ရာΩ 1.3 Legend EXIT PRIMARY EGRESS PATH FIRE ALARM PULL STATION (F)Α1 PORTABLE FIRE EXTINGUISHER Middle of Quad PLAN NORTH IRUE NORTH SECONDARY ASSEMBLY POINT A2 PRIMARY ASSEMBLY POINT A1 A2 Maxcy Hall West Tunnel Entry

## TOWNHOUSE |













# TOWNHOUSE J