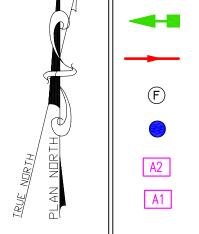

Middle of Quad

Maxcy Hall West Tunnel Entry

### **TOWNHOUSE B**

FIRST FLOOR

Middle of Quad

Maxcy Hall West Tunnel Entry

PLAN NORTH

IRUE NURTH

#### SECOND FLOOR

PLAN NORTH

TRUE NURTH