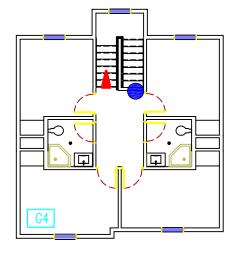

### TOWNHOUSE H

FIRST FLOOR

## TOWNHOUSE H

Middle of Quad

Maxcy Hall West Tunnel Entry