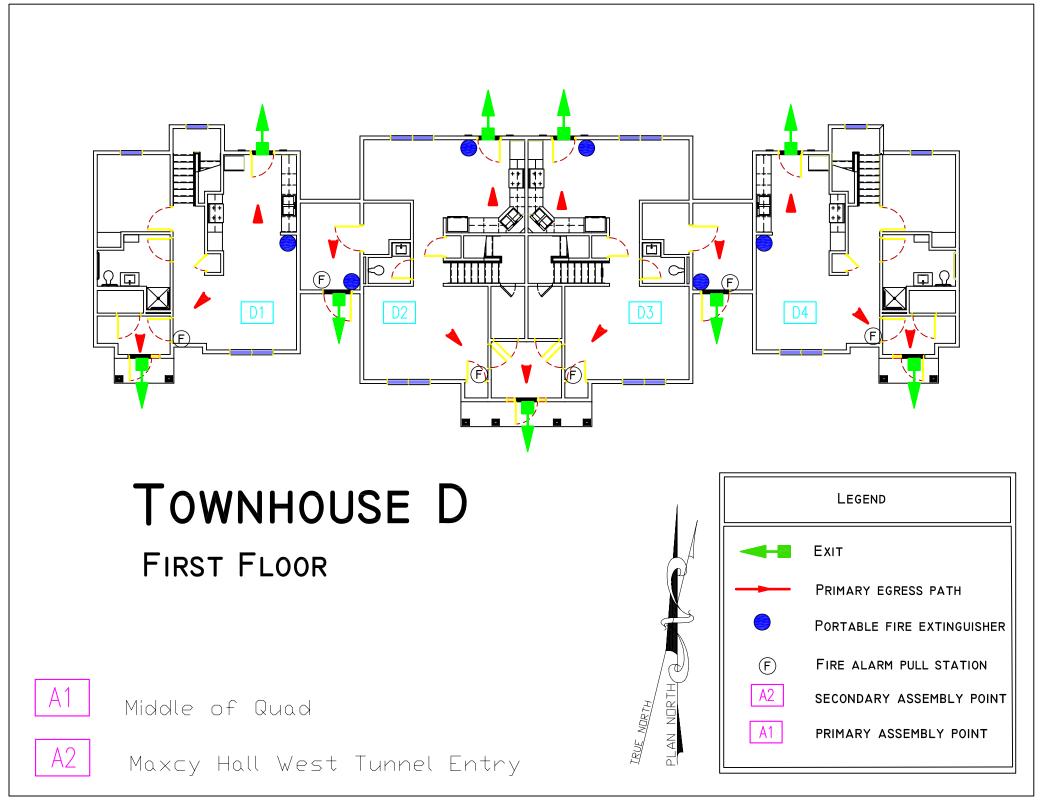

# TOWNHOUSE A

FIRST FLOOR



| Legend |                            |
|--------|----------------------------|
|        | Ехіт                       |
|        | PRIMARY EGRESS PATH        |
| F      | FIRE ALARM PULL STATION    |
|        | PORTABLE FIRE EXTINGUISHER |
| A2     | SECONDARY ASSEMBLY POINT   |
| A1     | PRIMARY ASSEMBLY POINT     |
|        |                            |



Middle of Quad

Maxcy Hall West Tunnel Entry

# TOWNHOUSE A













### **TOWNHOUSE B**

FIRST FLOOR



Middle of Quad



Maxcy Hall West Tunnel Entry





PLAN NORTH

IRUE NURTH





### TOWNHOUSE C





# TOWNHOUSE D

#### SECOND FLOOR



PLAN NORTH

TRUE NURTH





























# ${\sf TOWNHOUSE}\ {\sf G}$











### TOWNHOUSE H

FIRST FLOOR



## TOWNHOUSE H



#### TOWNHOUSE | FIRST FLOOR Ŀ C $\sim$ Ω 🗖 ရာΩ 1.3 Legend EXIT PRIMARY EGRESS PATH FIRE ALARM PULL STATION (F)Α1 PORTABLE FIRE EXTINGUISHER Middle of Quad PLAN NORTH IRUE NORTH SECONDARY ASSEMBLY POINT A2 PRIMARY ASSEMBLY POINT A1 A2 Maxcy Hall West Tunnel Entry

## TOWNHOUSE |













# TOWNHOUSE J