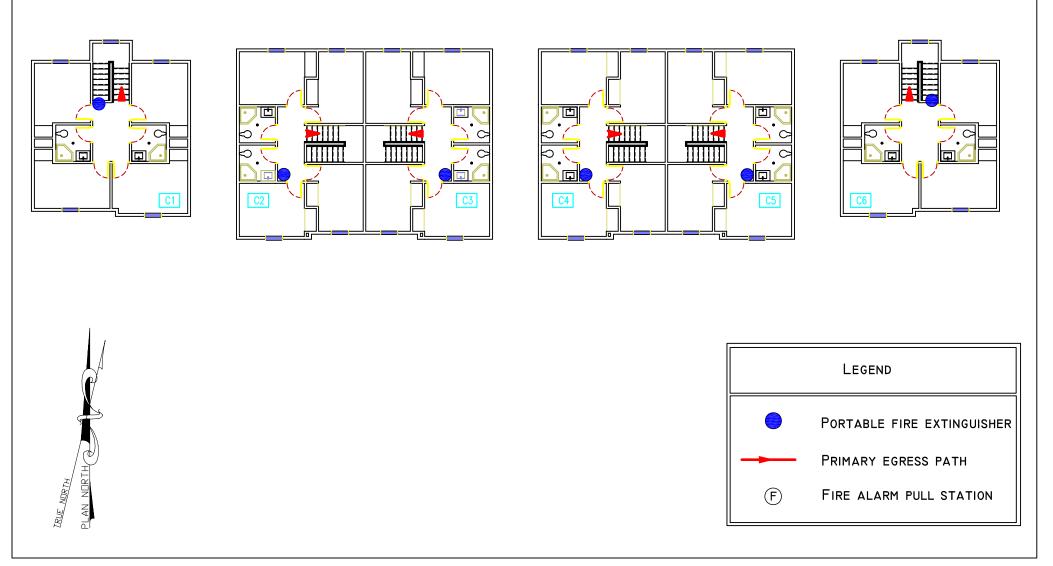

# TOWNHOUSE A

FIRST FLOOR



| Legend |                            |
|--------|----------------------------|
|        | Ехіт                       |
|        | PRIMARY EGRESS PATH        |
| F      | FIRE ALARM PULL STATION    |
|        | PORTABLE FIRE EXTINGUISHER |
| A2     | SECONDARY ASSEMBLY POINT   |
| A1     | PRIMARY ASSEMBLY POINT     |
|        |                            |



Middle of Quad

Maxcy Hall West Tunnel Entry

# TOWNHOUSE A













### **TOWNHOUSE B**

FIRST FLOOR



Middle of Quad



Maxcy Hall West Tunnel Entry





PLAN NORTH

IRUE NURTH





### TOWNHOUSE C





# TOWNHOUSE D

#### SECOND FLOOR



PLAN NORTH

TRUE NURTH





























# ${\sf TOWNHOUSE}\ {\sf G}$











### TOWNHOUSE H

FIRST FLOOR



## TOWNHOUSE H



#### TOWNHOUSE | FIRST FLOOR Ŀ C $\sim$ Ω 🗖 ရာΩ 1.3 Legend EXIT PRIMARY EGRESS PATH FIRE ALARM PULL STATION (F)Α1 PORTABLE FIRE EXTINGUISHER Middle of Quad PLAN NORTH IRUE NORTH SECONDARY ASSEMBLY POINT A2 PRIMARY ASSEMBLY POINT A1 A2 Maxcy Hall West Tunnel Entry

## TOWNHOUSE |













# TOWNHOUSE J