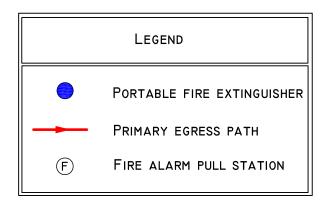

# TOWNHOUSE A

FIRST FLOOR

| Legend |                            |
|--------|----------------------------|
|        | Ехіт                       |
|        | PRIMARY EGRESS PATH        |
| F      | FIRE ALARM PULL STATION    |
|        | PORTABLE FIRE EXTINGUISHER |
| A2     | SECONDARY ASSEMBLY POINT   |
| A1     | PRIMARY ASSEMBLY POINT     |
|        |                            |