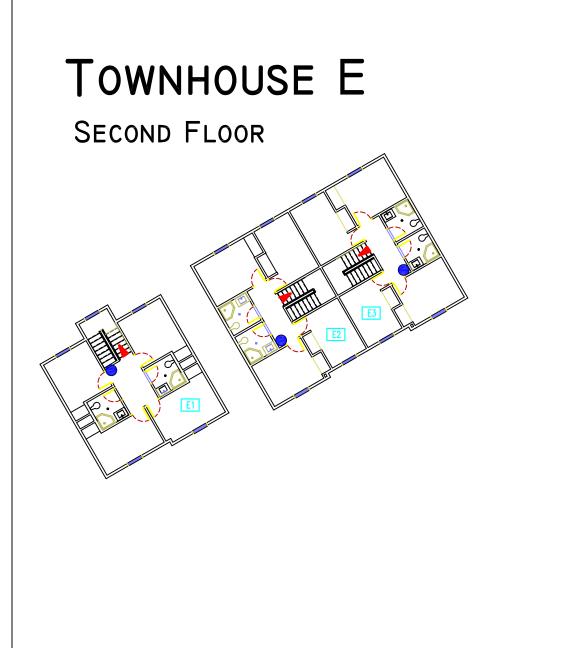

# TOWNHOUSE A

FIRST FLOOR



| Legend |                            |
|--------|----------------------------|
|        | Ехіт                       |
|        | PRIMARY EGRESS PATH        |
| F      | FIRE ALARM PULL STATION    |
|        | PORTABLE FIRE EXTINGUISHER |
| A2     | SECONDARY ASSEMBLY POINT   |
| A1     | PRIMARY ASSEMBLY POINT     |
|        |                            |



Middle of Quad

Maxcy Hall West Tunnel Entry

# TOWNHOUSE A













### **TOWNHOUSE B**

FIRST FLOOR



Middle of Quad



Maxcy Hall West Tunnel Entry





PLAN NORTH

IRUE NURTH





### TOWNHOUSE C





# TOWNHOUSE D

#### SECOND FLOOR



PLAN NORTH

TRUE NURTH





























# ${\sf TOWNHOUSE}\ {\sf G}$











### TOWNHOUSE H

FIRST FLOOR



## TOWNHOUSE H



#### TOWNHOUSE | FIRST FLOOR Ŀ C $\sim$ Ω 🗖 ရာΩ 1.3 Legend EXIT PRIMARY EGRESS PATH FIRE ALARM PULL STATION (F)Α1 PORTABLE FIRE EXTINGUISHER Middle of Quad PLAN NORTH IRUE NORTH SECONDARY ASSEMBLY POINT A2 PRIMARY ASSEMBLY POINT A1 A2 Maxcy Hall West Tunnel Entry

## TOWNHOUSE |













# TOWNHOUSE J