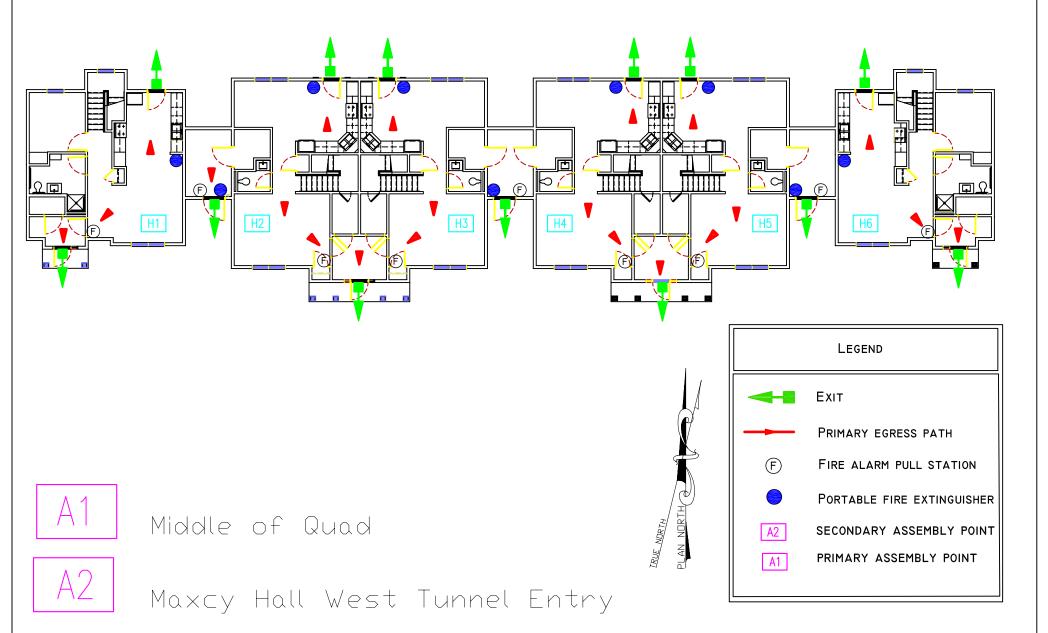

# TOWNHOUSE A

FIRST FLOOR

| Legend |                            |
|--------|----------------------------|
|        | Ехіт                       |
|        | PRIMARY EGRESS PATH        |
| F      | FIRE ALARM PULL STATION    |
|        | PORTABLE FIRE EXTINGUISHER |
| A2     | SECONDARY ASSEMBLY POINT   |
| A1     | PRIMARY ASSEMBLY POINT     |
|        |                            |

Middle of Quad

Maxcy Hall West Tunnel Entry