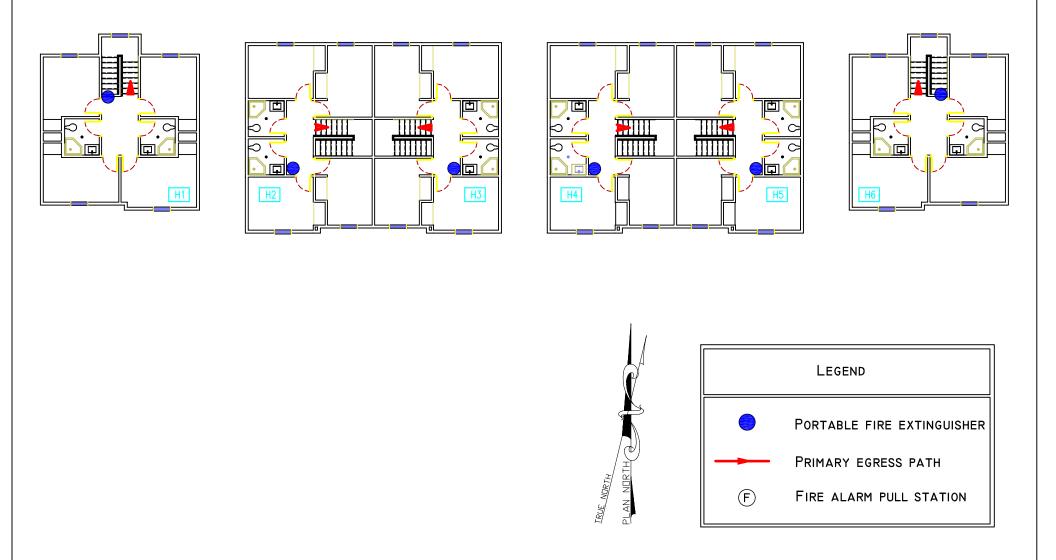

# TOWNHOUSE A

FIRST FLOOR

| Legend |                            |
|--------|----------------------------|
|        | Ехіт                       |
|        | PRIMARY EGRESS PATH        |
| F      | FIRE ALARM PULL STATION    |
|        | PORTABLE FIRE EXTINGUISHER |
| A2     | SECONDARY ASSEMBLY POINT   |
| A1     | PRIMARY ASSEMBLY POINT     |
|        |                            |

# TOWNHOUSE A