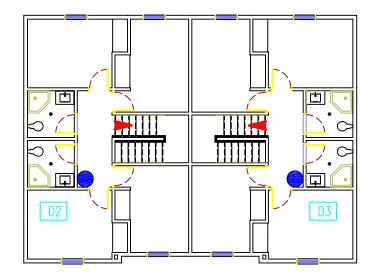

### **TOWNHOUSE B**

FIRST FLOOR

Middle of Quad

Maxcy Hall West Tunnel Entry

PLAN NORTH

IRUE NURTH