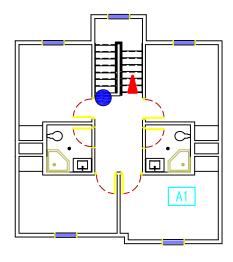

# TOWNHOUSE A

FIRST FLOOR

| Legend |                            |
|--------|----------------------------|
|        | Ехіт                       |
|        | PRIMARY EGRESS PATH        |
| F      | FIRE ALARM PULL STATION    |
|        | PORTABLE FIRE EXTINGUISHER |
| A2     | SECONDARY ASSEMBLY POINT   |
| A1     | PRIMARY ASSEMBLY POINT     |
|        |                            |

# TOWNHOUSE A