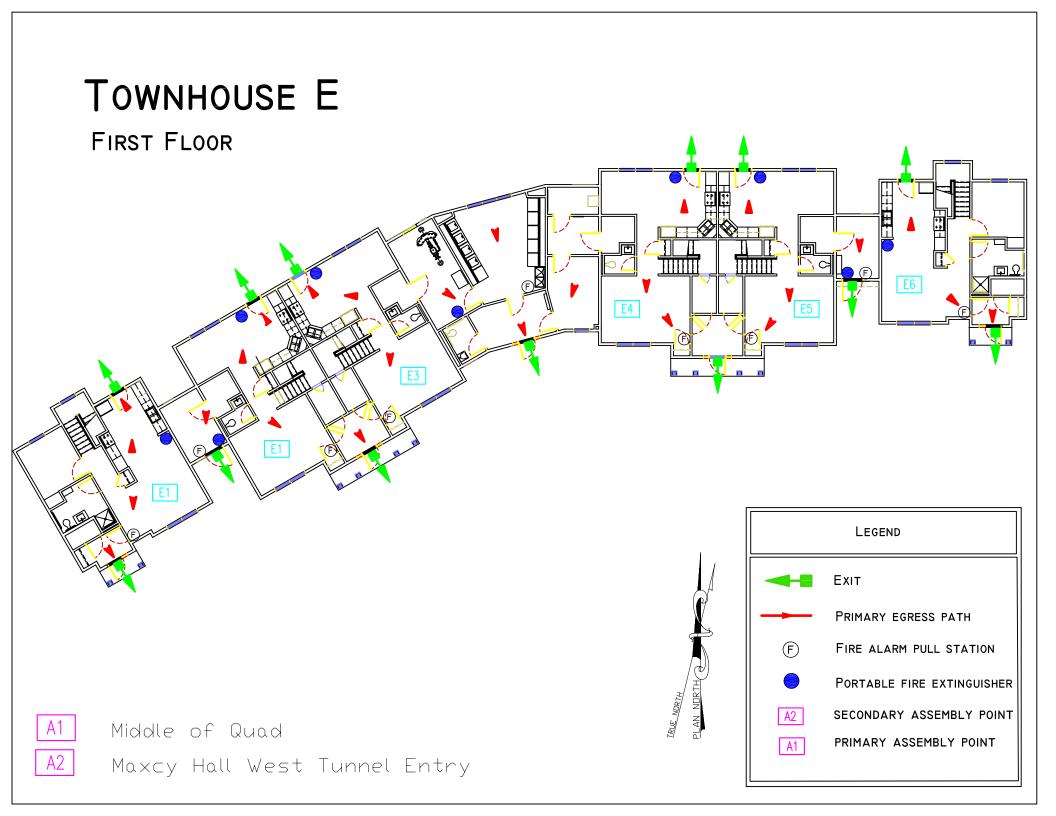

# TOWNHOUSE A

FIRST FLOOR



| Legend |                            |
|--------|----------------------------|
|        | Ехіт                       |
|        | PRIMARY EGRESS PATH        |
| F      | FIRE ALARM PULL STATION    |
|        | PORTABLE FIRE EXTINGUISHER |
| A2     | SECONDARY ASSEMBLY POINT   |
| A1     | PRIMARY ASSEMBLY POINT     |
|        |                            |



Middle of Quad

Maxcy Hall West Tunnel Entry

# TOWNHOUSE A













### **TOWNHOUSE B**

FIRST FLOOR



Middle of Quad



Maxcy Hall West Tunnel Entry





PLAN NORTH

IRUE NURTH





### TOWNHOUSE C





# TOWNHOUSE D

#### SECOND FLOOR



PLAN NORTH

TRUE NURTH





























# ${\sf TOWNHOUSE}\ {\sf G}$











### TOWNHOUSE H

FIRST FLOOR



## TOWNHOUSE H



#### TOWNHOUSE | FIRST FLOOR Ŀ C $\sim$ Ω 🗖 ရာΩ 1.3 Legend EXIT PRIMARY EGRESS PATH FIRE ALARM PULL STATION (F)Α1 PORTABLE FIRE EXTINGUISHER Middle of Quad PLAN NORTH IRUE NORTH SECONDARY ASSEMBLY POINT A2 PRIMARY ASSEMBLY POINT A1 A2 Maxcy Hall West Tunnel Entry

## TOWNHOUSE |













# TOWNHOUSE J