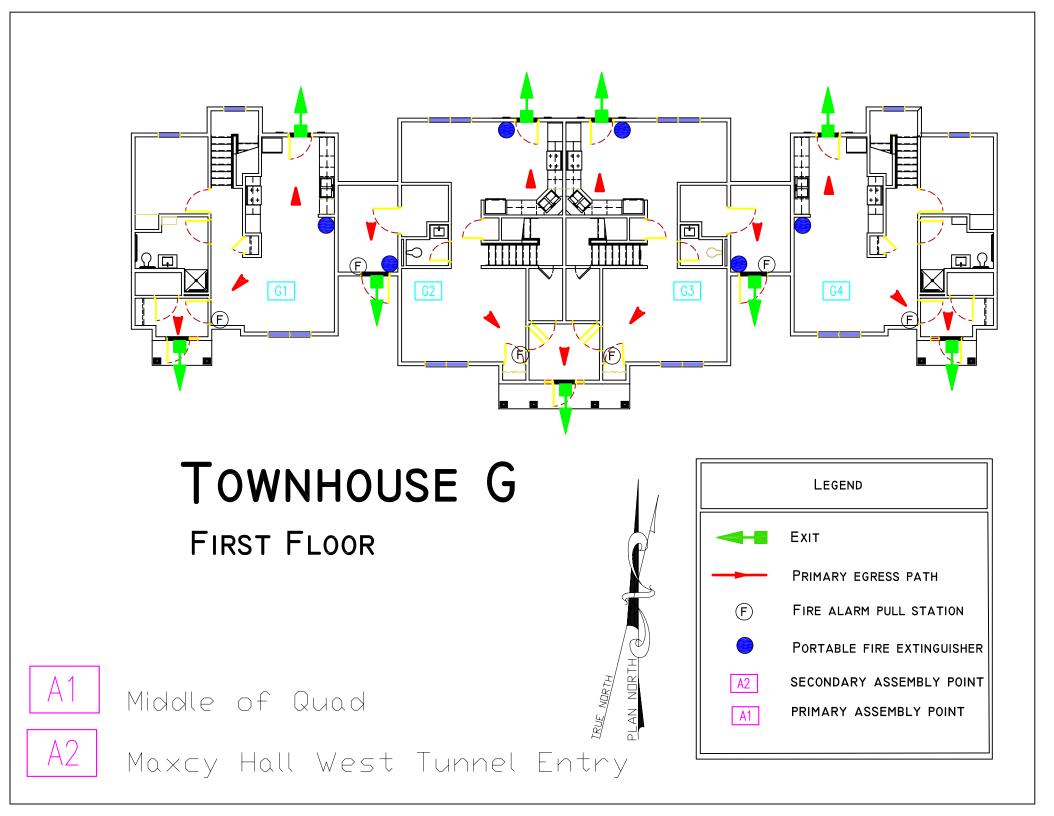

# TOWNHOUSE A

FIRST FLOOR



| Legend |                            |
|--------|----------------------------|
|        | Ехіт                       |
|        | PRIMARY EGRESS PATH        |
| F      | FIRE ALARM PULL STATION    |
|        | PORTABLE FIRE EXTINGUISHER |
| A2     | SECONDARY ASSEMBLY POINT   |
| A1     | PRIMARY ASSEMBLY POINT     |
|        |                            |



Middle of Quad

Maxcy Hall West Tunnel Entry

# TOWNHOUSE A













### **TOWNHOUSE B**

FIRST FLOOR



Middle of Quad



Maxcy Hall West Tunnel Entry





PLAN NORTH

IRUE NURTH





### TOWNHOUSE C





# TOWNHOUSE D

#### SECOND FLOOR



PLAN NORTH

TRUE NURTH





























# ${\sf TOWNHOUSE}\ {\sf G}$











### TOWNHOUSE H

FIRST FLOOR



## TOWNHOUSE H



#### TOWNHOUSE | FIRST FLOOR Ŀ C $\sim$ Ω 🗖 ရာΩ 1.3 Legend EXIT PRIMARY EGRESS PATH FIRE ALARM PULL STATION (F)Α1 PORTABLE FIRE EXTINGUISHER Middle of Quad PLAN NORTH IRUE NORTH SECONDARY ASSEMBLY POINT A2 PRIMARY ASSEMBLY POINT A1 A2 Maxcy Hall West Tunnel Entry

## TOWNHOUSE |













# TOWNHOUSE J