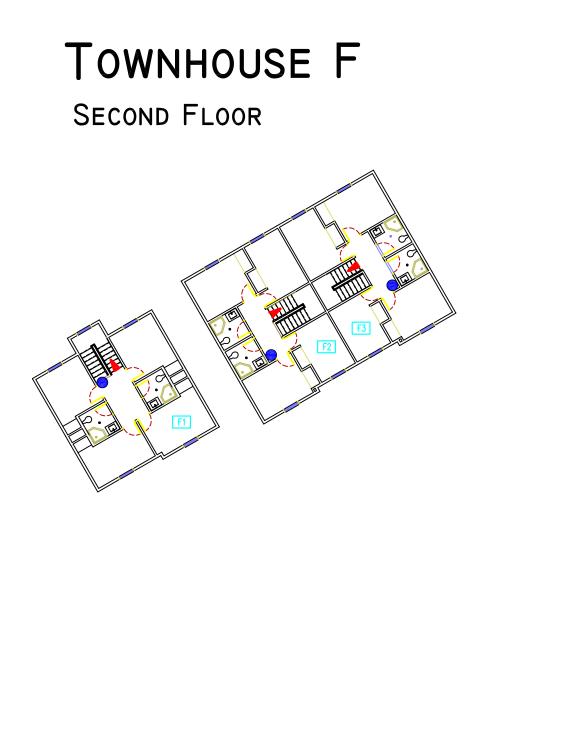

# TOWNHOUSE A

FIRST FLOOR



| Legend |                            |
|--------|----------------------------|
|        | Ехіт                       |
|        | PRIMARY EGRESS PATH        |
| F      | FIRE ALARM PULL STATION    |
|        | PORTABLE FIRE EXTINGUISHER |
| A2     | SECONDARY ASSEMBLY POINT   |
| A1     | PRIMARY ASSEMBLY POINT     |
|        |                            |



Middle of Quad

Maxcy Hall West Tunnel Entry

# TOWNHOUSE A













### **TOWNHOUSE B**

FIRST FLOOR



Middle of Quad



Maxcy Hall West Tunnel Entry





PLAN NORTH

IRUE NURTH





### TOWNHOUSE C





# TOWNHOUSE D

#### SECOND FLOOR



PLAN NORTH

TRUE NURTH





























# ${\sf TOWNHOUSE}\ {\sf G}$











### TOWNHOUSE H

FIRST FLOOR



## TOWNHOUSE H



#### TOWNHOUSE | FIRST FLOOR Ŀ C $\sim$ Ω 🗖 ရာΩ 1.3 Legend EXIT PRIMARY EGRESS PATH FIRE ALARM PULL STATION (F)Α1 PORTABLE FIRE EXTINGUISHER Middle of Quad PLAN NORTH IRUE NORTH SECONDARY ASSEMBLY POINT A2 PRIMARY ASSEMBLY POINT A1 A2 Maxcy Hall West Tunnel Entry

## TOWNHOUSE |













# TOWNHOUSE J