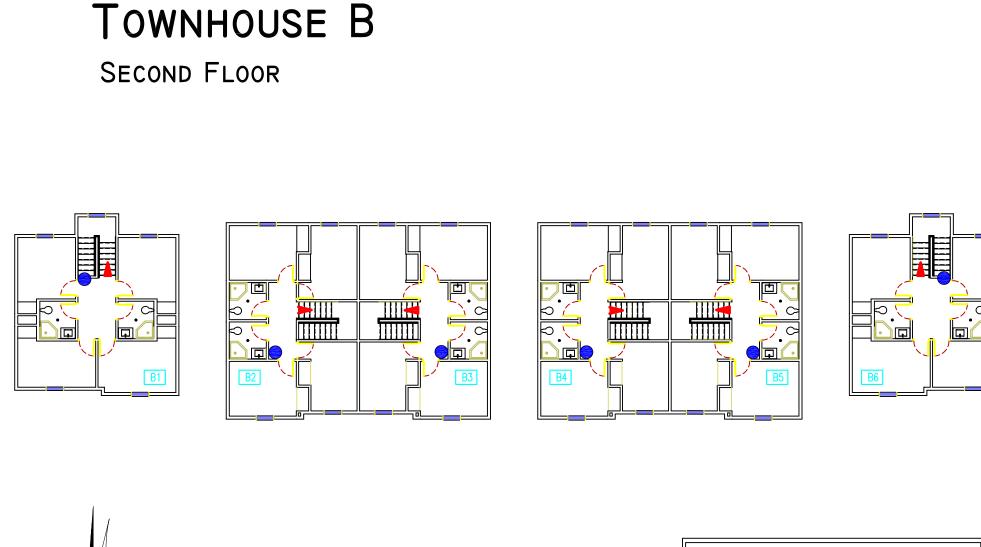

### **TOWNHOUSE B**

FIRST FLOOR

Middle of Quad

Maxcy Hall West Tunnel Entry

PLAN NORTH

IRUE NURTH

#### SECOND FLOOR

PLAN NORTH

TRUE NURTH