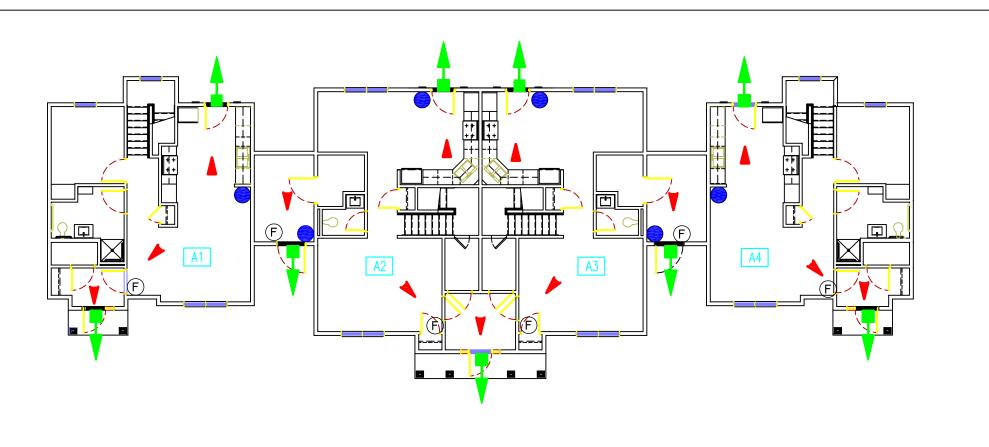

# TOWNHOUSE A

FIRST FLOOR

| Legend |                            |
|--------|----------------------------|
|        | Ехіт                       |
|        | PRIMARY EGRESS PATH        |
| F      | FIRE ALARM PULL STATION    |
|        | PORTABLE FIRE EXTINGUISHER |
| A2     | SECONDARY ASSEMBLY POINT   |
| A1     | PRIMARY ASSEMBLY POINT     |
|        |                            |

# TOWNHOUSE A

### **TOWNHOUSE B**

FIRST FLOOR

Middle of Quad

Maxcy Hall West Tunnel Entry

PLAN NORTH

IRUE NURTH