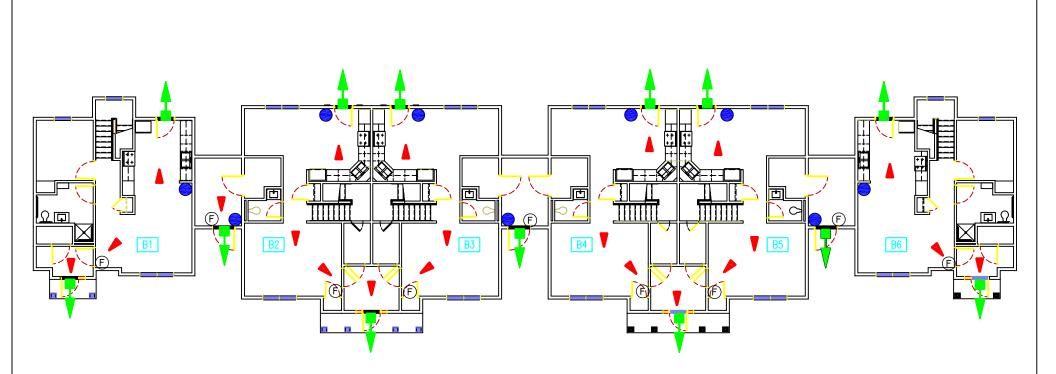

### **TOWNHOUSE B**

FIRST FLOOR

Middle of Quad

Maxcy Hall West Tunnel Entry

PLAN NORTH

IRUE NURTH