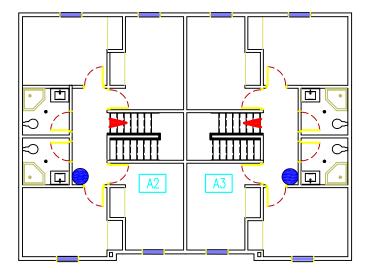

# TOWNHOUSE A

FIRST FLOOR

| Legend |                            |
|--------|----------------------------|
|        | Ехіт                       |
|        | PRIMARY EGRESS PATH        |
| F      | FIRE ALARM PULL STATION    |
|        | PORTABLE FIRE EXTINGUISHER |
| A2     | SECONDARY ASSEMBLY POINT   |
| A1     | PRIMARY ASSEMBLY POINT     |
|        |                            |

# TOWNHOUSE A