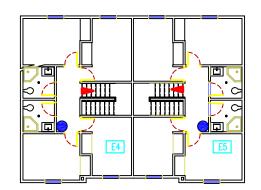

# TOWNHOUSE A

FIRST FLOOR



| Legend |                            |
|--------|----------------------------|
|        | Ехіт                       |
|        | PRIMARY EGRESS PATH        |
| F      | FIRE ALARM PULL STATION    |
|        | PORTABLE FIRE EXTINGUISHER |
| A2     | SECONDARY ASSEMBLY POINT   |
| A1     | PRIMARY ASSEMBLY POINT     |
|        |                            |



Middle of Quad

Maxcy Hall West Tunnel Entry

# TOWNHOUSE A













### **TOWNHOUSE B**

FIRST FLOOR



Middle of Quad



Maxcy Hall West Tunnel Entry





PLAN NORTH

IRUE NURTH





### TOWNHOUSE C





# TOWNHOUSE D

#### SECOND FLOOR



PLAN NORTH

TRUE NURTH





























# ${\sf TOWNHOUSE}\ {\sf G}$











### TOWNHOUSE H

FIRST FLOOR



## TOWNHOUSE H



#### TOWNHOUSE | FIRST FLOOR Ŀ C $\sim$ Ω 🗖 ရာΩ 1.3 Legend EXIT PRIMARY EGRESS PATH FIRE ALARM PULL STATION (F)Α1 PORTABLE FIRE EXTINGUISHER Middle of Quad PLAN NORTH IRUE NORTH SECONDARY ASSEMBLY POINT A2 PRIMARY ASSEMBLY POINT A1 A2 Maxcy Hall West Tunnel Entry

## TOWNHOUSE |













# TOWNHOUSE J