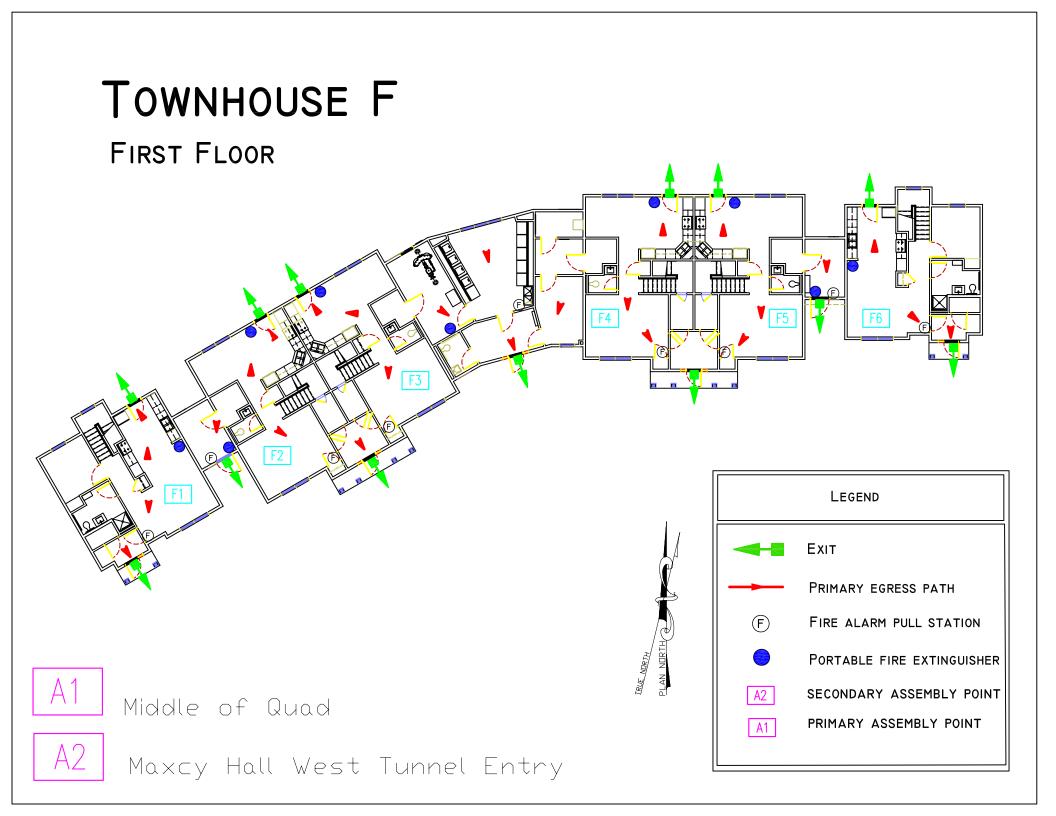

# TOWNHOUSE A

FIRST FLOOR

| Legend |                            |
|--------|----------------------------|
|        | Ехіт                       |
|        | PRIMARY EGRESS PATH        |
| F      | FIRE ALARM PULL STATION    |
|        | PORTABLE FIRE EXTINGUISHER |
| A2     | SECONDARY ASSEMBLY POINT   |
| A1     | PRIMARY ASSEMBLY POINT     |
|        |                            |

Middle of Quad

Maxcy Hall West Tunnel Entry

# TOWNHOUSE A