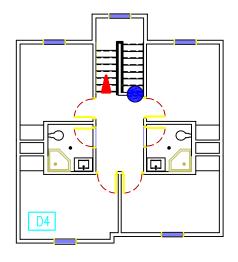

# TOWNHOUSE A

FIRST FLOOR



| Legend |                            |
|--------|----------------------------|
|        | Ехіт                       |
|        | PRIMARY EGRESS PATH        |
| F      | FIRE ALARM PULL STATION    |
|        | PORTABLE FIRE EXTINGUISHER |
| A2     | SECONDARY ASSEMBLY POINT   |
| A1     | PRIMARY ASSEMBLY POINT     |
|        |                            |



Middle of Quad

Maxcy Hall West Tunnel Entry

# TOWNHOUSE A













### **TOWNHOUSE B**

FIRST FLOOR



Middle of Quad



Maxcy Hall West Tunnel Entry





PLAN NORTH

IRUE NURTH





### TOWNHOUSE C





# TOWNHOUSE D

#### SECOND FLOOR



PLAN NORTH

TRUE NURTH





























# ${\sf TOWNHOUSE}\ {\sf G}$











### TOWNHOUSE H

FIRST FLOOR



## TOWNHOUSE H



#### TOWNHOUSE | FIRST FLOOR Ŀ C $\sim$ Ω 🗖 ရာΩ 1.3 Legend EXIT PRIMARY EGRESS PATH FIRE ALARM PULL STATION (F)Α1 PORTABLE FIRE EXTINGUISHER Middle of Quad PLAN NORTH IRUE NORTH SECONDARY ASSEMBLY POINT A2 PRIMARY ASSEMBLY POINT A1 A2 Maxcy Hall West Tunnel Entry

## TOWNHOUSE |













# TOWNHOUSE J