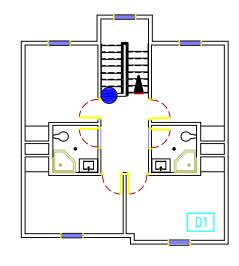

# TOWNHOUSE A

FIRST FLOOR



| Legend |                            |
|--------|----------------------------|
|        | Ехіт                       |
|        | PRIMARY EGRESS PATH        |
| F      | FIRE ALARM PULL STATION    |
|        | PORTABLE FIRE EXTINGUISHER |
| A2     | SECONDARY ASSEMBLY POINT   |
| A1     | PRIMARY ASSEMBLY POINT     |
|        |                            |



Middle of Quad

Maxcy Hall West Tunnel Entry

# TOWNHOUSE A













### **TOWNHOUSE B**

FIRST FLOOR



Middle of Quad



Maxcy Hall West Tunnel Entry





PLAN NORTH

IRUE NURTH





### TOWNHOUSE C





# TOWNHOUSE D

#### SECOND FLOOR



PLAN NORTH

TRUE NURTH





























# ${\sf TOWNHOUSE}\ {\sf G}$











### TOWNHOUSE H

FIRST FLOOR



## TOWNHOUSE H



#### TOWNHOUSE | FIRST FLOOR Ŀ C $\sim$ Ω 🗖 ရာΩ 1.3 Legend EXIT PRIMARY EGRESS PATH FIRE ALARM PULL STATION (F)Α1 PORTABLE FIRE EXTINGUISHER Middle of Quad PLAN NORTH IRUE NORTH SECONDARY ASSEMBLY POINT A2 PRIMARY ASSEMBLY POINT A1 A2 Maxcy Hall West Tunnel Entry

## TOWNHOUSE |













# TOWNHOUSE J