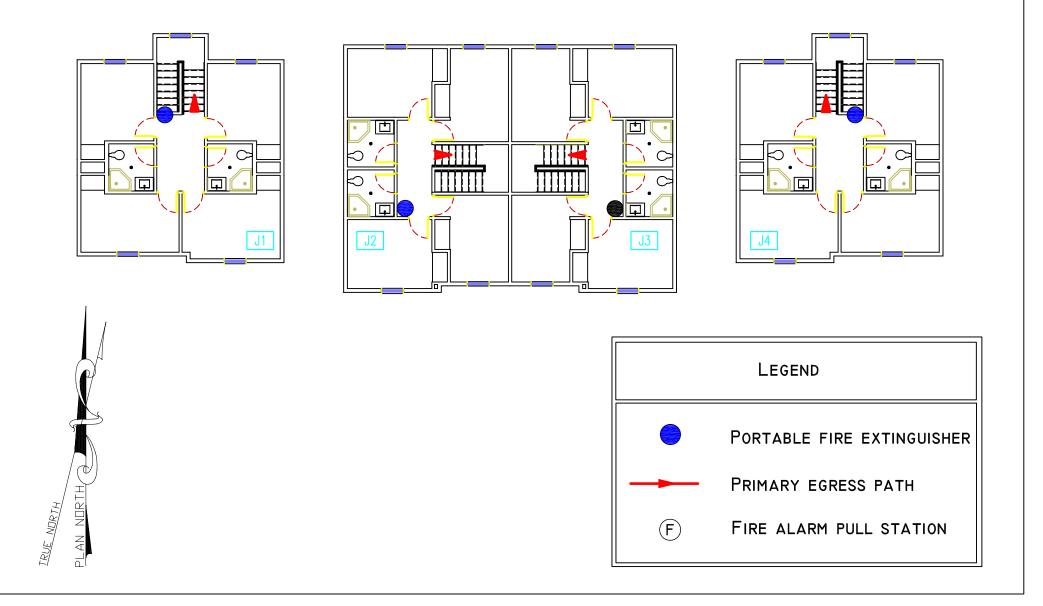

Y ASSEMBLY POINT   |
| A1     | PRIMARY ASSEMBLY POINT     |
|        |                            |



Middle of Quad

Maxcy Hall West Tunnel Entry

# TOWNHOUSE A













### **TOWNHOUSE B**

FIRST FLOOR



Middle of Quad



Maxcy Hall West Tunnel Entry





PLAN NORTH

IRUE NURTH





### TOWNHOUSE C





# TOWNHOUSE D

#### SECOND FLOOR



PLAN NORTH

TRUE NURTH





























# ${\sf TOWNHOUSE}\ {\sf G}$











### TOWNHOUSE H

FIRST FLOOR



## TOWNHOUSE H



#### TOWNHOUSE | FIRST FLOOR Ŀ C $\sim$ Ω 🗖 ရာΩ 1.3 Legend EXIT PRIMARY EGRESS PATH FIRE ALARM PULL STATION (F)Α1 PORTABLE FIRE EXTINGUISHER Middle of Quad PLAN NORTH IRUE NORTH SECONDARY ASSEMBLY POINT A2 PRIMARY ASSEMBLY POINT A1 A2 Maxcy Hall West Tunnel Entry

## TOWNHOUSE |













# TOWNHOUSE J