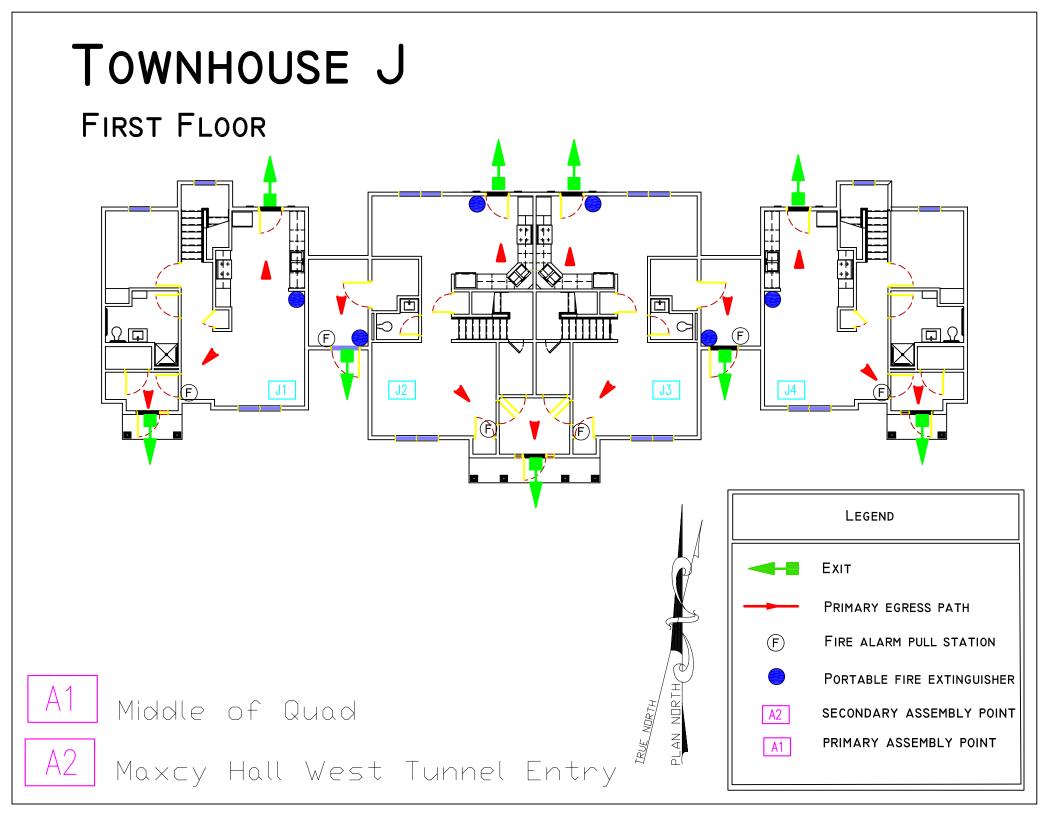

A2     | SECONDARY ASSEMBLY POINT   |
| A1     | PRIMARY ASSEMBLY POINT     |
|        |                            |



Middle of Quad

Maxcy Hall West Tunnel Entry

# TOWNHOUSE A













### **TOWNHOUSE B**

FIRST FLOOR



Middle of Quad



Maxcy Hall West Tunnel Entry





PLAN NORTH

IRUE NURTH





### TOWNHOUSE C





# TOWNHOUSE D

#### SECOND FLOOR



PLAN NORTH

TRUE NURTH





























# ${\sf TOWNHOUSE}\ {\sf G}$











### TOWNHOUSE H

FIRST FLOOR



## TOWNHOUSE H



#### TOWNHOUSE | FIRST FLOOR Ŀ C $\sim$ Ω 🗖 ရာΩ 1.3 Legend EXIT PRIMARY EGRESS PATH FIRE ALARM PULL STATION (F)Α1 PORTABLE FIRE EXTINGUISHER Middle of Quad PLAN NORTH IRUE NORTH SECONDARY ASSEMBLY POINT A2 PRIMARY ASSEMBLY POINT A1 A2 Maxcy Hall West Tunnel Entry

## TOWNHOUSE |













# TOWNHOUSE J