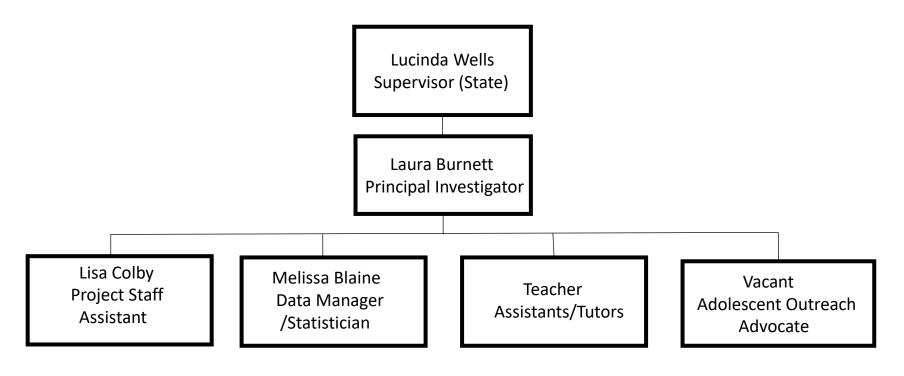

# SUNY Research Foundation

**Organizational Chart** 

Updated 4/15/2024



#### **College Advancement**

Julie Helenbrook Supervisor (State)

Lisa Murphy Project Staff Assistant



# CSTEP Collegiate Science & Technology Entry Program





# PIAR Potsdam Institute of Applied Research

Alan Hersker Supervisor (State)

Pat Turbett – Principal Investigator Michael Nuwer- Co-Principal

Robert Shephard Field Coordinator

Sandra Morris Administrative Staff Assistant Ben Yurgartis/ Kenneth (Michael) Crowley Programmer/ analyst Patrick Cerio/ Allana Connolly Data Manager/Statistician



#### NMEP Northeast Migrant Education Program





# NCSTEP North Country Science & Technology Entry Program





## RSPO Research and Sponsored Programs Office





### TRIO SSS Student Support Services