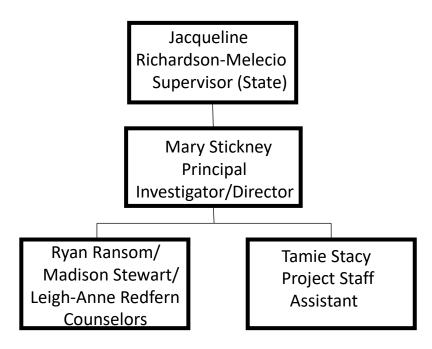

# SUNY Research Foundation

**Organizational Chart** 

Updated 4/15/2024



#### **College Advancement**

Julie Helenbrook Supervisor (State)

Lisa Murphy Project Staff Assistant



# CSTEP Collegiate Science & Technology Entry Program





# PIAR Potsdam Institute of Applied Research

Alan Hersker Supervisor (State)

Pat Turbett – Principal Investigator Michael Nuwer- Co-Principal

Robert Shephard Field Coordinator

Sandra Morris Administrative Staff Assistant Ben Yurgartis/ Kenneth (Michael) Crowley Programmer/ analyst Patrick Cerio/ Allana Connolly Data Manager/Statistician



#### NMEP Northeast Migrant Education Program





# NCSTEP North Country Science & Technology Entry Program





## RSPO Research and Sponsored Programs Office





### TRIO SSS Student Support Services