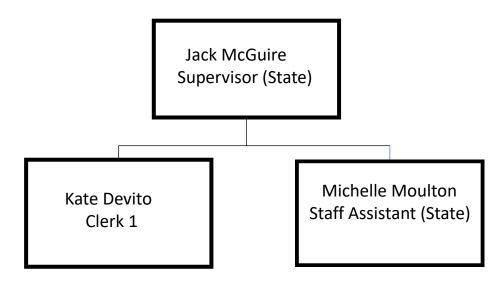

# SUNY Research Foundation

**Organizational Chart** 

Updated 4/15/2024



#### **College Advancement**

Julie Helenbrook Supervisor (State)

Lisa Murphy Project Staff Assistant



# CSTEP Collegiate Science & Technology Entry Program





# PIAR Potsdam Institute of Applied Research

Alan Hersker Supervisor (State)

Pat Turbett – Principal Investigator Michael Nuwer- Co-Principal

Robert Shephard Field Coordinator

Sandra Morris Administrative Staff Assistant Ben Yurgartis/ Kenneth (Michael) Crowley Programmer/ analyst Patrick Cerio/ Allana Connolly Data Manager/Statistician



#### NMEP Northeast Migrant Education Program





# NCSTEP North Country Science & Technology Entry Program





## RSPO Research and Sponsored Programs Office





### TRIO SSS Student Support Services