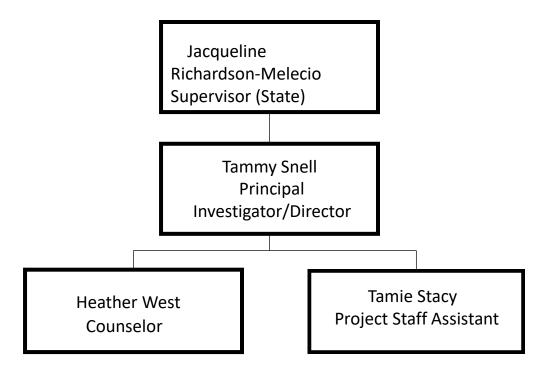

# SUNY Research Foundation

**Organizational Chart** 

Updated 4/15/2024



#### **College Advancement**

Julie Helenbrook Supervisor (State)

Lisa Murphy Project Staff Assistant



# CSTEP Collegiate Science & Technology Entry Program





# PIAR Potsdam Institute of Applied Research

Alan Hersker Supervisor (State)

Pat Turbett – Principal Investigator Michael Nuwer- Co-Principal

Robert Shephard Field Coordinator

Sandra Morris Administrative Staff Assistant Ben Yurgartis/ Kenneth (Michael) Crowley Programmer/ analyst Patrick Cerio/ Allana Connolly Data Manager/Statistician



#### NMEP Northeast Migrant Education Program





# NCSTEP North Country Science & Technology Entry Program





## RSPO Research and Sponsored Programs Office





### TRIO SSS Student Support Services