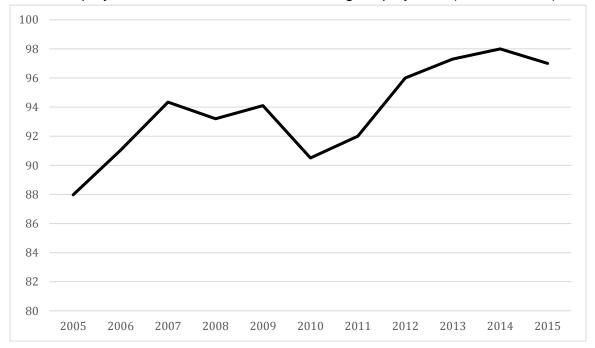

## **UNDERGRADUATE & GRADUATE HISTORICAL SUMMARY 2005-2015**

(EXCLUDING UNEMPLOYED)

|              |                 |                        | Not Seeking       |              |
|--------------|-----------------|------------------------|-------------------|--------------|
| <u>Class</u> | <u>Employed</u> | <b>Graduate School</b> | <u>Employment</u> | <u>Total</u> |
| 2005         | 56.98%          | 28.16%                 | 2.83%             | 87.97%       |
| 2006         | 52.55%          | 37.22%                 | 1.27%             | 91.04%       |
| 2007         | 56.03%          | 33.26%                 | 5.05%             | 94.34%       |
| 2008         | 53.34%          | 38.43%                 | 1.52%             | 93.20%       |
| 2009         | 56.51%          | 34.89%                 | 2.70%             | 94.10%       |
| 2010         | 56.00%          | 34.00%                 | .50%              | 90.50%       |
| 2011         | 59.00%          | 32.00%                 | 1.00%             | 92.00%       |
| 2012         | 65.00%          | 31.00%                 | 0.00%             | 96.00%       |
| 2013         | 64.00%          | 33.00%                 | 0.3%              | 97.30%       |
| 2014         | 57.00%          | 41.00%                 | 0%                | 98.00%       |
| 2015         | 60.00%          | 36.00%                 | 1%                | 97.00%       |

### % Employed, Graduate School, Not Seeking Employment (Total Column)