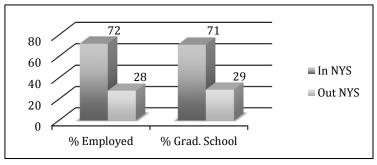

| 2015 Total Class                          |                        |                                      |  |  |  |  |  |  |  |
|-------------------------------------------|------------------------|--------------------------------------|--|--|--|--|--|--|--|
| # of Graduates = <b>858</b> *             | # Responding           | g to Survey = 503 % Responding = 59% |  |  |  |  |  |  |  |
| Distribution of Survey Respondents        |                        |                                      |  |  |  |  |  |  |  |
| Number Employed                           | 301 <b>[60%]</b>       | Seeking Employment 15 [3%]           |  |  |  |  |  |  |  |
| Number Grad. School                       | 183 <b>[36%]</b>       | Not Seeking Employment 4 [1%]        |  |  |  |  |  |  |  |
| Total Number<br>Employed and in Grad Scho | 484 <b>[96%]</b><br>ol |                                      |  |  |  |  |  |  |  |

|                                           | Tota                   | l Undergraduates                 |                 |
|-------------------------------------------|------------------------|----------------------------------|-----------------|
| # of Graduates = <b>711</b>               | # Responding to        | Survey = <b>436</b> % Responding | ng = <b>61%</b> |
| Number Employed                           | 242 <b>[55%]</b>       | Seeking Employment               | 13 <b>[3%]</b>  |
| Number Grad. School                       | 177 <b>[41%]</b>       | Not Seeking Employment           | 4 [1%]          |
| Total Number<br>Employed and in Grad Scho | 419 <b>[96%]</b><br>ol | 1                                |                 |

| Total Masters                         |         |                       |                |              |        |  |  |  |  |
|---------------------------------------|---------|-----------------------|----------------|--------------|--------|--|--|--|--|
| # of Graduates                        | 147     | # Responding          | g to Survey 67 | % Responding | 46%    |  |  |  |  |
| Number Employ                         | ed      | 59 [88%]              | Seeking Em     | ployment     | 2 [3%] |  |  |  |  |
| Number Grad. So                       | chool   | 6 <b>[9%]</b>         | Not Seeking    | Employment   | 0 [0%] |  |  |  |  |
| Total Number<br>Employed and in Grant | ad Scho | 65 <b>[97%]</b><br>ol |                |              |        |  |  |  |  |