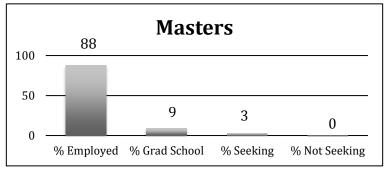

| Total Masters                         |         |                       |                |              |        |  |  |  |  |
|---------------------------------------|---------|-----------------------|----------------|--------------|--------|--|--|--|--|
| # of Graduates                        | 147     | # Responding          | g to Survey 67 | % Responding | 46%    |  |  |  |  |
| Number Employ                         | ed      | 59 [88%]              | Seeking Em     | ployment     | 2 [3%] |  |  |  |  |
| Number Grad. So                       | chool   | 6 <b>[9%]</b>         | Not Seeking    | Employment   | 0 [0%] |  |  |  |  |
| Total Number<br>Employed and in Grant | ad Scho | 65 <b>[97%]</b><br>ol |                |              |        |  |  |  |  |

## **UNDERGRADUATE & GRADUATE HISTORICAL SUMMARY 2005-2015**

(EXCLUDING UNEMPLOYED)

|              |                 |                        | Not Seeking       |              |
|--------------|-----------------|------------------------|-------------------|--------------|
| <u>Class</u> | <u>Employed</u> | <b>Graduate School</b> | <u>Employment</u> | <u>Total</u> |
| 2005         | 56.98%          | 28.16%                 | 2.83%             | 87.97%       |
| 2006         | 52.55%          | 37.22%                 | 1.27%             | 91.04%       |
| 2007         | 56.03%          | 33.26%                 | 5.05%             | 94.34%       |
| 2008         | 53.34%          | 38.43%                 | 1.52%             | 93.20%       |
| 2009         | 56.51%          | 34.89%                 | 2.70%             | 94.10%       |
| 2010         | 56.00%          | 34.00%                 | .50%              | 90.50%       |
| 2011         | 59.00%          | 32.00%                 | 1.00%             | 92.00%       |
| 2012         | 65.00%          | 31.00%                 | 0.00%             | 96.00%       |
| 2013         | 64.00%          | 33.00%                 | 0.3%              | 97.30%       |
| 2014         | 57.00%          | 41.00%                 | 0%                | 98.00%       |
| 2015         | 60.00%          | 36.00%                 | 1%                | 97.00%       |