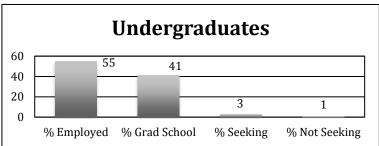

|                                           | Tota                   | l Undergraduates                 |                 |
|-------------------------------------------|------------------------|----------------------------------|-----------------|
| # of Graduates = <b>711</b>               | # Responding to        | Survey = <b>436</b> % Responding | ng = <b>61%</b> |
| Number Employed                           | 242 <b>[55%]</b>       | Seeking Employment               | 13 <b>[3%]</b>  |
| Number Grad. School                       | 177 <b>[41%]</b>       | Not Seeking Employment           | 4 [1%]          |
| Total Number<br>Employed and in Grad Scho | 419 <b>[96%]</b><br>ol | 1                                |                 |

## **UNDERGRADUATE & GRADUATE HISTORICAL SUMMARY 2005-2015**

(EXCLUDING UNEMPLOYED)

|              |                 |                        | Not Seeking       |              |
|--------------|-----------------|------------------------|-------------------|--------------|
| <u>Class</u> | <u>Employed</u> | <b>Graduate School</b> | <u>Employment</u> | <u>Total</u> |
| 2005         | 56.98%          | 28.16%                 | 2.83%             | 87.97%       |
| 2006         | 52.55%          | 37.22%                 | 1.27%             | 91.04%       |
| 2007         | 56.03%          | 33.26%                 | 5.05%             | 94.34%       |
| 2008         | 53.34%          | 38.43%                 | 1.52%             | 93.20%       |
| 2009         | 56.51%          | 34.89%                 | 2.70%             | 94.10%       |
| 2010         | 56.00%          | 34.00%                 | .50%              | 90.50%       |
| 2011         | 59.00%          | 32.00%                 | 1.00%             | 92.00%       |
| 2012         | 65.00%          | 31.00%                 | 0.00%             | 96.00%       |
| 2013         | 64.00%          | 33.00%                 | 0.3%              | 97.30%       |
| 2014         | 57.00%          | 41.00%                 | 0%                | 98.00%       |
| 2015         | 60.00%          | 36.00%                 | 1%                | 97.00%       |