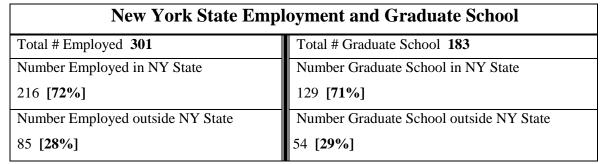

| 2015 Total Class                          |                        |                                      |  |  |  |  |  |  |  |
|-------------------------------------------|------------------------|--------------------------------------|--|--|--|--|--|--|--|
| # of Graduates = <b>858</b> *             | # Responding           | g to Survey = 503 % Responding = 59% |  |  |  |  |  |  |  |
| Distribution of Survey Respondents        |                        |                                      |  |  |  |  |  |  |  |
| Number Employed                           | 301 <b>[60%]</b>       | Seeking Employment 15 [3%]           |  |  |  |  |  |  |  |
| Number Grad. School                       | 183 <b>[36%]</b>       | Not Seeking Employment 4 [1%]        |  |  |  |  |  |  |  |
| Total Number<br>Employed and in Grad Scho | 484 <b>[96%]</b><br>ol |                                      |  |  |  |  |  |  |  |