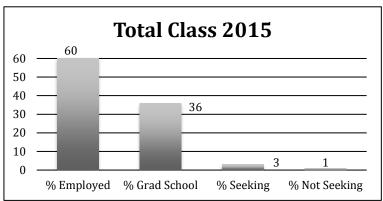

| 2015 Total Class                          |                        |                                      |  |  |  |  |  |  |  |
|-------------------------------------------|------------------------|--------------------------------------|--|--|--|--|--|--|--|
| # of Graduates = <b>858</b> *             | # Responding           | g to Survey = 503 % Responding = 59% |  |  |  |  |  |  |  |
| Distribution of Survey Respondents        |                        |                                      |  |  |  |  |  |  |  |
| Number Employed                           | 301 <b>[60%]</b>       | Seeking Employment 15 [3%]           |  |  |  |  |  |  |  |
| Number Grad. School                       | 183 <b>[36%]</b>       | Not Seeking Employment 4 [1%]        |  |  |  |  |  |  |  |
| Total Number<br>Employed and in Grad Scho | 484 <b>[96%]</b><br>ol |                                      |  |  |  |  |  |  |  |

## **UNDERGRADUATE & GRADUATE HISTORICAL SUMMARY 2005-2015**

(EXCLUDING UNEMPLOYED)

|              |                 |                        | Not Seeking       |              |
|--------------|-----------------|------------------------|-------------------|--------------|
| <u>Class</u> | <u>Employed</u> | <b>Graduate School</b> | <u>Employment</u> | <u>Total</u> |
| 2005         | 56.98%          | 28.16%                 | 2.83%             | 87.97%       |
| 2006         | 52.55%          | 37.22%                 | 1.27%             | 91.04%       |
| 2007         | 56.03%          | 33.26%                 | 5.05%             | 94.34%       |
| 2008         | 53.34%          | 38.43%                 | 1.52%             | 93.20%       |
| 2009         | 56.51%          | 34.89%                 | 2.70%             | 94.10%       |
| 2010         | 56.00%          | 34.00%                 | .50%              | 90.50%       |
| 2011         | 59.00%          | 32.00%                 | 1.00%             | 92.00%       |
| 2012         | 65.00%          | 31.00%                 | 0.00%             | 96.00%       |
| 2013         | 64.00%          | 33.00%                 | 0.3%              | 97.30%       |
| 2014         | 57.00%          | 41.00%                 | 0%                | 98.00%       |
| 2015         | 60.00%          | 36.00%                 | 1%                | 97.00%       |