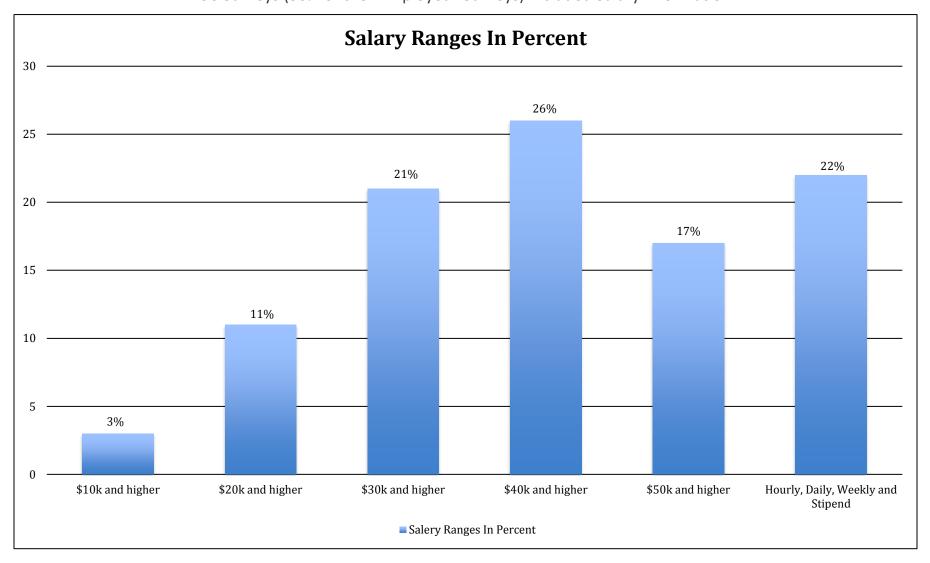

**Salary Information**: Thirty percent of the employed respondents provided a salary figure. Sixty-Three percent of the responses reported a salary greater than or equal to thirty thousand dollars. Forty-Three percent reported a salary greater than or equal to forty thousand dollars.