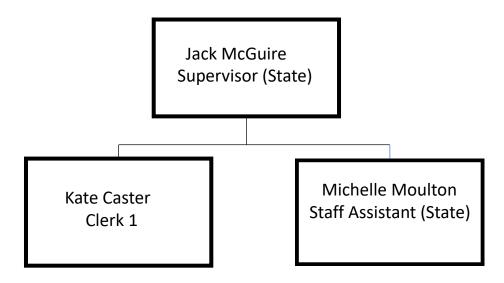

### SUNY Research Foundation

**Organizational Chart** 

Updated 7/8/2025



#### **College Advancement**

Julie Helenbrook Supervisor (State)

Lisa Murphy Project Staff Assistant



# CSTEP Collegiate Science & Technology Entry Program





#### PIAR Potsdam Institute of Applied Research

Alan Hersker Supervisor (State)

Pat Turbett – Principal Investigator Michael Nuwer- Co-Principal

Robert Shephard Field Coordinator

Sandra Morris Administrative Staff Assistant Ben Yurgartis/ Kenneth (Michael) Crowley Programmer/ analyst Patrick Cerio/ Allana Connolly Data Manager/Statistician



#### NMEP Northeast Migrant Education Program





## NCSTEP North Country Science & Technology Entry Program





#### RSPO Research and Sponsored Programs Office





#### TRIO SSS Student Support Services