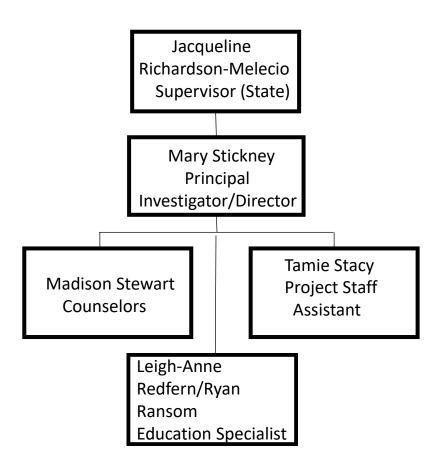

### SUNY Research Foundation

**Organizational Chart** 

Updated 7/8/2025



#### **College Advancement**

Julie Helenbrook Supervisor (State)

Lisa Murphy Project Staff Assistant



# CSTEP Collegiate Science & Technology Entry Program





#### PIAR Potsdam Institute of Applied Research

Alan Hersker Supervisor (State)

Pat Turbett – Principal Investigator Michael Nuwer- Co-Principal

Robert Shephard Field Coordinator

Sandra Morris Administrative Staff Assistant Ben Yurgartis/ Kenneth (Michael) Crowley Programmer/ analyst Patrick Cerio/ Allana Connolly Data Manager/Statistician



#### NMEP Northeast Migrant Education Program





## NCSTEP North Country Science & Technology Entry Program





#### RSPO Research and Sponsored Programs Office





#### TRIO SSS Student Support Services