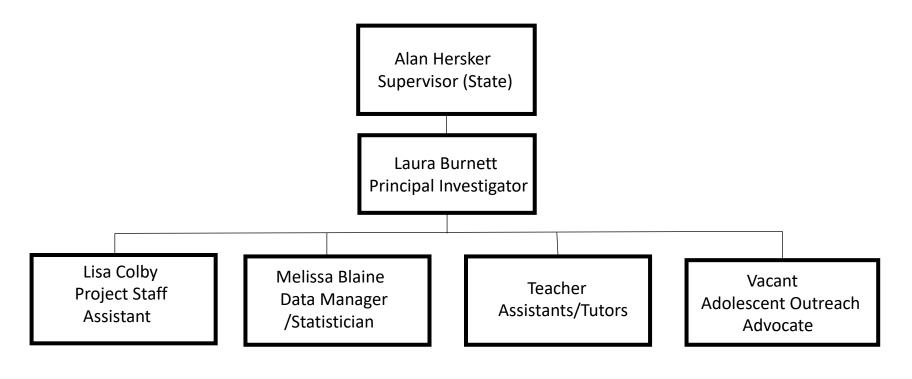

### SUNY Research Foundation

**Organizational Chart** 

Updated 7/8/2025



#### **College Advancement**

Julie Helenbrook Supervisor (State)

Lisa Murphy Project Staff Assistant



# CSTEP Collegiate Science & Technology Entry Program





#### PIAR Potsdam Institute of Applied Research

Alan Hersker Supervisor (State)

Pat Turbett – Principal Investigator Michael Nuwer- Co-Principal

Robert Shephard Field Coordinator

Sandra Morris Administrative Staff Assistant Ben Yurgartis/ Kenneth (Michael) Crowley Programmer/ analyst Patrick Cerio/ Allana Connolly Data Manager/Statistician



#### NMEP Northeast Migrant Education Program





## NCSTEP North Country Science & Technology Entry Program





#### RSPO Research and Sponsored Programs Office





#### TRIO SSS Student Support Services