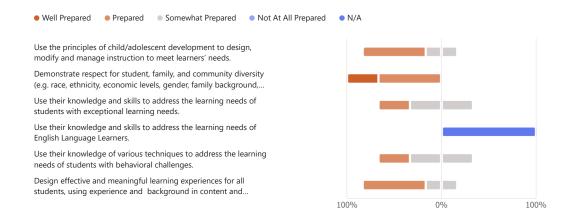

10. With those newly hired SUNY Potsdam completer(s) in mind, please rate them on the following criteria regarding THE LEARNER.

11. With those newly hired SUNY Potsdam completer(s) in mind, please rate them on the following criteria regarding INSTRUCTIONAL PRAC