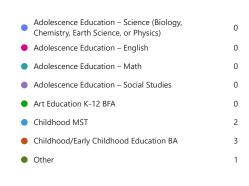

8. In which initial certification areas have you supervised new teachers that graduated from SUNY Potsdam? (Check all that apply)

9. With those newly hired SUNY Potsdam completer(s) in mind, please rate them on the following criteria regarding CONTENT KNOWLEDGE.