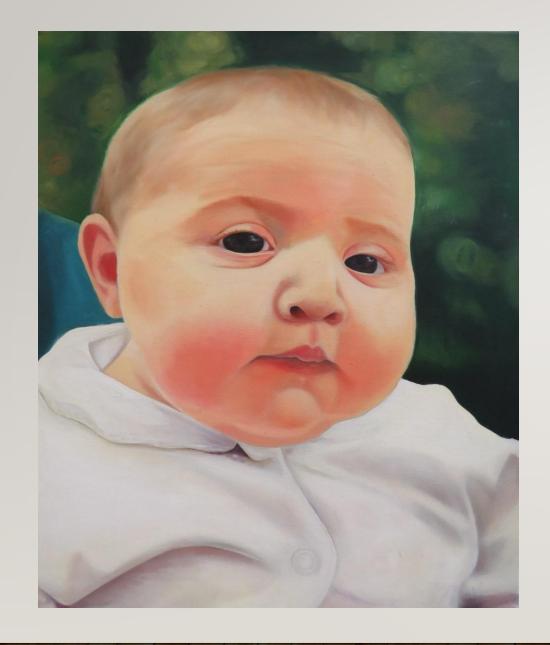

MyKenzie Murphy
Blooming Death, 2022
Ink, 12"x10"

MyKenzie Murphy **Mushy Days,** 2021 Acrylic, 30"x38"

MyKenzie Murphy Fungus Boy, 2021 Acrylic, 30"x38"

MyKenzie Murphy Soulmates, 2021 Acrylic, 38"x40"

Stephany Adams **Baby Steph,** 2022

Oil Paint, 24"x18"

Stephany Adams
Mom and Rachel, 2022
Oil Paint, 24"x30"

Stephany Adams **Dad and Rachel**, 2022

Oil Paint, 22"x28"

Zoe Brothers **Treefolk,** 2021
Graphite Pencil, 12"x9"

Zoe Brothers
Untitled, 2021
Ballpoint Pen 8"x13"