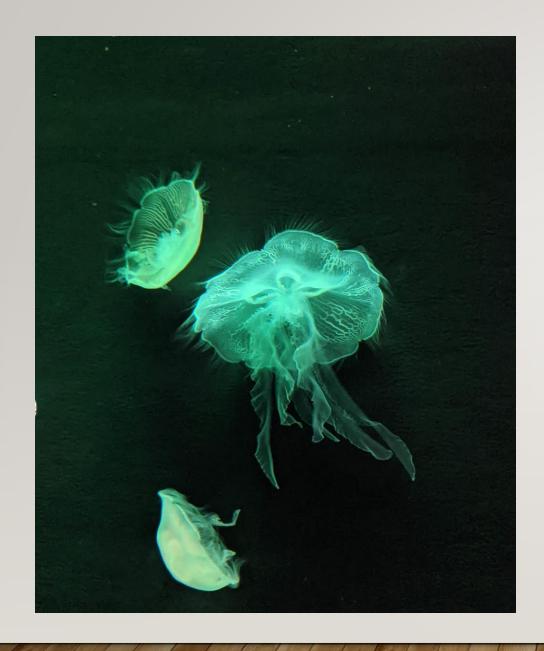

Jose Santiago
Love Through My
Eyes, 2021
Gesso and Charcoal,
42"x36"

Lindsay J. Baker
Ice Mint Colored
Jellyfish, 2021
Photography

Lindsay J. Baker

Country Guardian

Angel, 2021

Photography

Lindsay J. Baker Balance, 2021 Photography