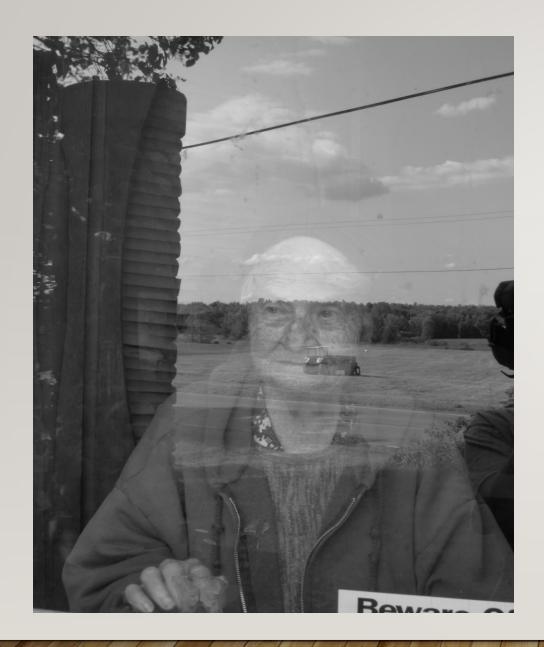

Jose Santiago
Love Through My
Eyes, 2021
Gesso and Charcoal,
42"x36"

Lindsay J. Baker
Ice Mint Colored
Jellyfish, 2021
Photography

Lindsay J. Baker

Country Guardian

Angel, 2021

Photography

Lindsay J. Baker Balance, 2021 Photography