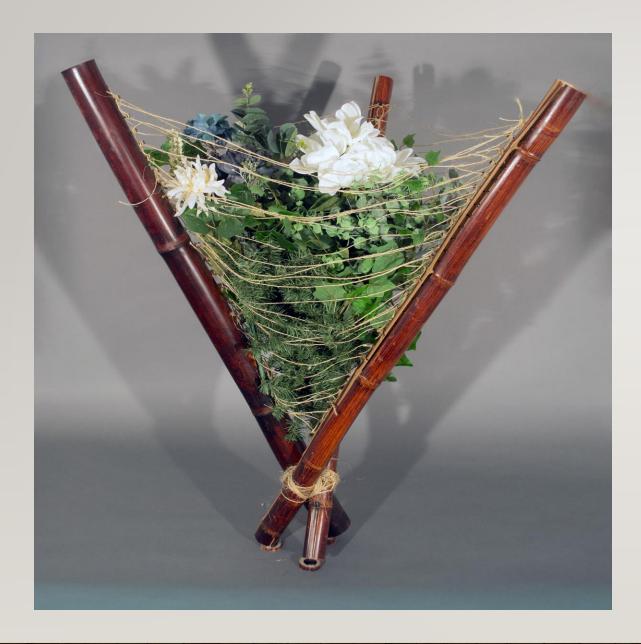

Detail

Detail

Hunter Dudley **Growth,**Sculpture

Detail

Hunter Dudley **Sticks,**Sculpture

Hunter Dudley

Jack,

Print, 11"x8"