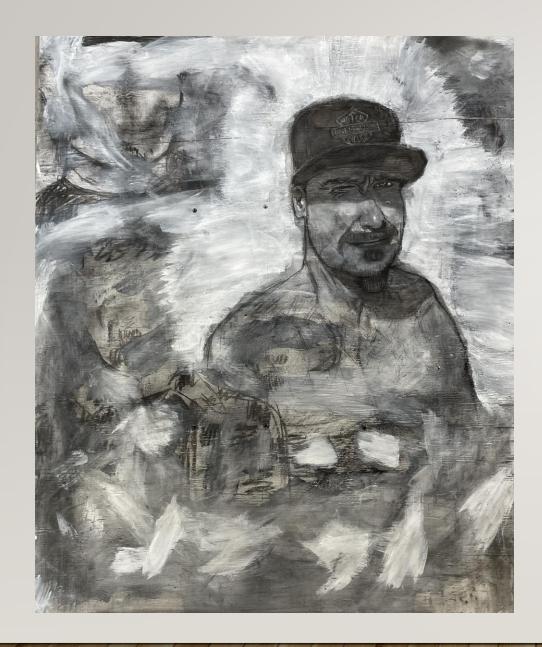

Oil Paint, 24"x18"

Stephany Adams
Mom and Rachel, 2022
Oil Paint, 24"x30"

Stephany Adams **Dad and Rachel**, 2022

Oil Paint, 22"x28"

Zoe Brothers **Treefolk,** 2021
Graphite Pencil, 12"x9"

Zoe Brothers
Untitled, 2021
Ballpoint Pen 8"x13"