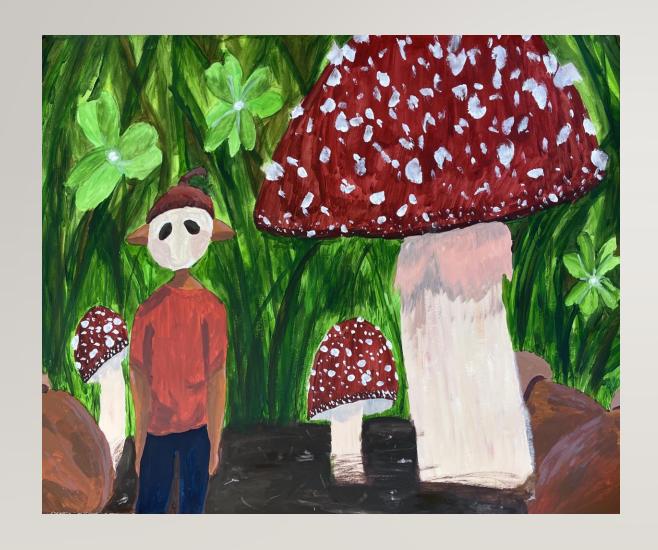

MyKenzie Murphy
Blooming Death, 2022
Ink, 12"x10"

MyKenzie Murphy **Mushy Days,** 2021 Acrylic, 30"x38"

MyKenzie Murphy Fungus Boy, 2021 Acrylic, 30"x38"

MyKenzie Murphy Soulmates, 2021 Acrylic, 38"x40"

Stephany Adams **Baby Steph,** 2022