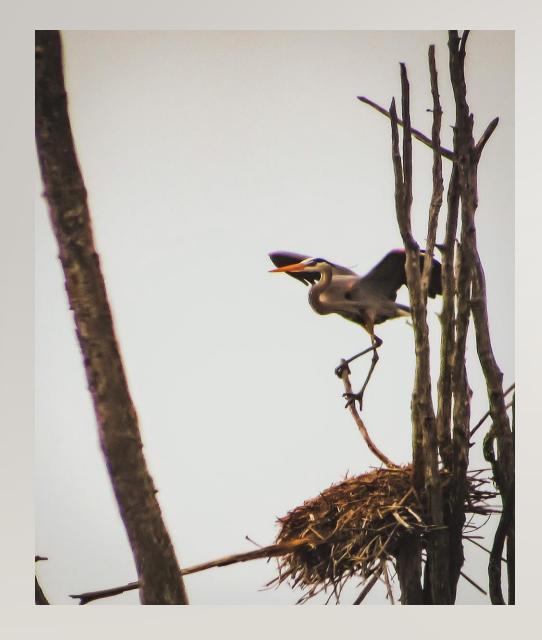

Lindsay J. Baker **Great Blue Looking Over Yonder,** 2021

Photography

Lindsay J. Baker
Life and Death (Flower and
Dead Leaves), 2021
Photography

Madelyn E. Thompson
"Nemo Moment", 2022
Intaglio Paint, 9"x11"