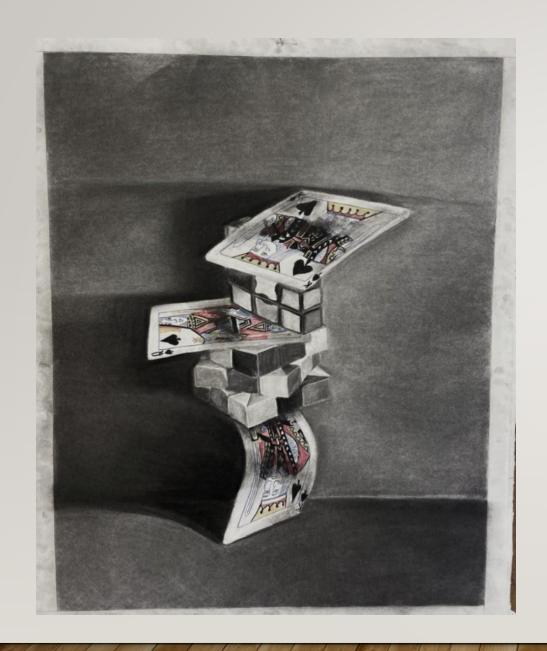

Mara Brown **Dissaray,** 2022

Charcoal, 32"x30"

Mara Brown
King's Magic, 2022
Charcoal and Pastel Chalk,
32"x30"

Mara Brown **Family Roots,** 2022 Charcoal, 30"x32"

MyKenzie Murphy George and His Creepers, 2022 Oil Paints, 20"x18"