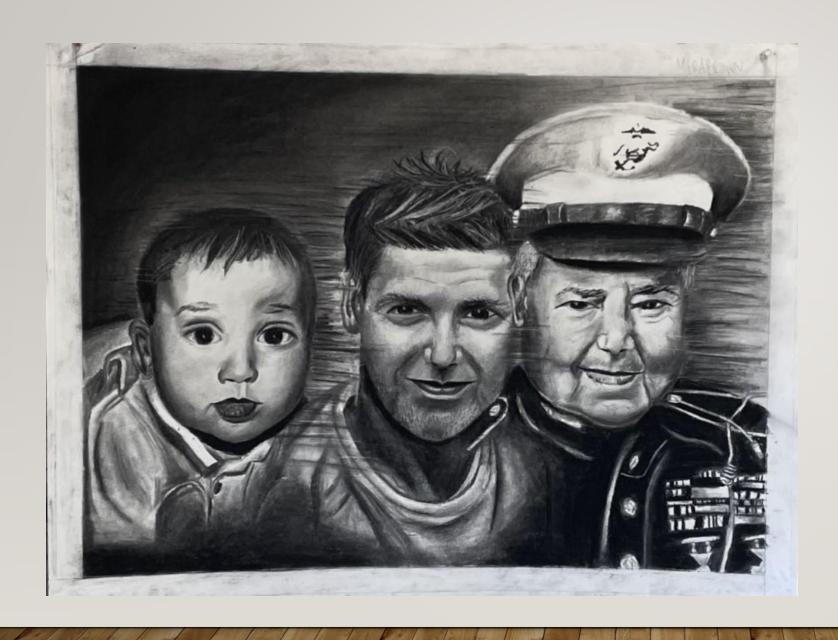

MyKenzie Murphy
Blooming Death, 2022
Ink, 12"x10"

MyKenzie Murphy **Mushy Days,** 2021 Acrylic, 30"x38"

MyKenzie Murphy Fungus Boy, 2021 Acrylic, 30"x38"

MyKenzie Murphy Soulmates, 2021 Acrylic, 38"x40"

Stephany Adams **Baby Steph,** 2022

Oil Paint, 24"x18"

Stephany Adams
Mom and Rachel, 2022
Oil Paint, 24"x30"

Stephany Adams **Dad and Rachel**, 2022

Oil Paint, 22"x28"

Zoe Brothers **Treefolk,** 2021
Graphite Pencil, 12"x9"

Zoe Brothers
Untitled, 2021
Ballpoint Pen 8"x13"