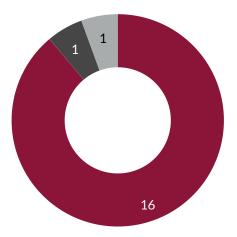

#### **Graduate Student Placement**

Employed (88.89%)

Continuing Education (5.56%)

Still Seeking (5.56%)

78 Grad Students 18 Responses

\*Graduate student placement data includes five advanced certificate students. Only one responded. That individual is counted as 1 of the 16 who attained employment.