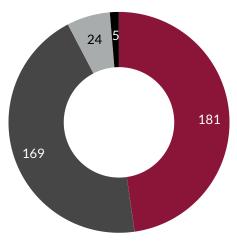

#### Undergraduate Placement

#### Employed (47.76%) Continuing Education (44.59%)

Both Employed and Continuing Education (6.33%)

Still Seeking (1.32%)

673 Undergraduates 331 Responses