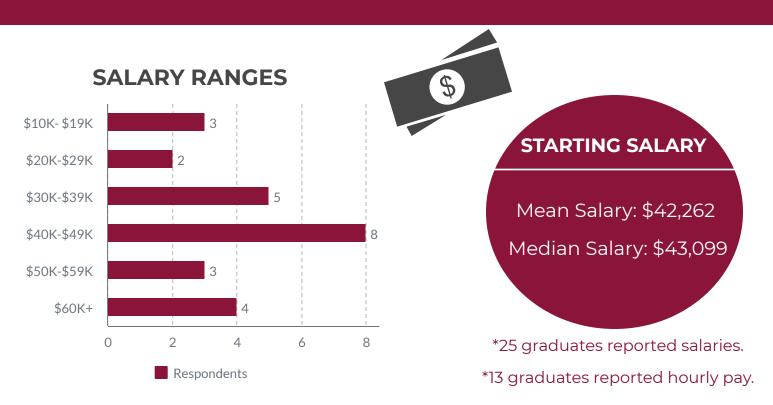

51% Employed 48% Continuing Education 1% Still Seeking

# 94% Graduate Placement Rate

88% Employed 6% Continuing Education 6% Still Seeking

#### Cohort 2019 Placement Results



# Total Response & Knowledge Rate: 47%

Total Number of Graduates: 751

Total Number of Responses/Knowledge Data: 349

#### Undergraduate Placement

#### Employed (47.76%) Continuing Education (44.59%)

Both Employed and Continuing Education (6.33%)

Still Seeking (1.32%)



673 Undergraduates 331 Responses

#### **Graduate Student Placement**

Employed (88.89%)

Continuing Education (5.56%)

Still Seeking (5.56%)



78 Grad Students 18 Responses

\*Graduate student placement data includes five advanced certificate students. Only one responded. That individual is counted as 1 of the 16 who attained employment.





<u>Average starting salary:</u>

Undergraduate: \$39,391 Graduates: \$51,833





#### WHERE DID OUR GRADUATES END UP?



| State                                           | Grads | State          | Grads | State        | Grads |  |  |
|-------------------------------------------------|-------|----------------|-------|--------------|-------|--|--|
| Alabama                                         | 1     | Missouri       | 1     | Oregon       | 1     |  |  |
| Alaska                                          | 1     | North Carolina | 1     | Pennsylvania | 2     |  |  |
| California                                      | 2     | Nevada         | 1     | Virginia     | 3     |  |  |
| Connecticut                                     | 2     | New Jersey     | 3     | Vermont      | 2