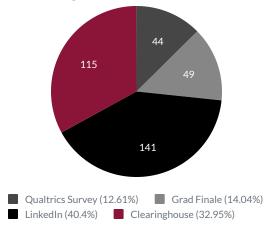

# Total Response & Knowledge Rate: 47%

Total Number of Graduates: 751

Total Number of Responses/Knowledge Data: 349