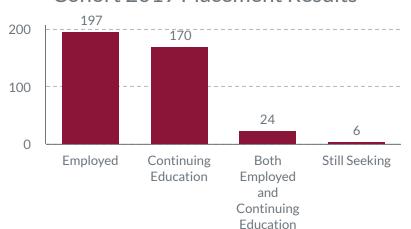

#### Cohort 2019 Placement Results

# Total Response & Knowledge Rate: 47%

Total Number of Graduates: 751

Total Number of Responses/Knowledge Data: 349

#### **Overall Placement Rate**

56% Employed

49% Continuing Education

7% Both employed and Continuing Education

2% Still Seeking