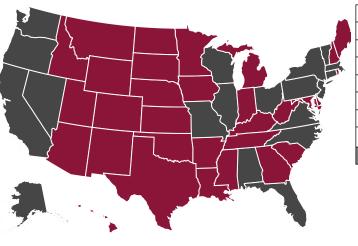

#### WHERE DID OUR GRADUATES END UP?

| State                                           | Grads | State          | Grads | State        | Grads |  |  |
|-------------------------------------------------|-------|----------------|-------|--------------|-------|--|--|
| Alabama                                         | 1     | Missouri       | 1     | Oregon       | 1     |  |  |
| Alaska                                          | 1     | North Carolina | 1     | Pennsylvania | 2     |  |  |
| California                                      | 2     | Nevada         | 1     | Virginia     | 3     |  |  |
| Connecticut                                     | 2     | New Jersey     | 3     | Vermont      | 2     |  |  |
| Florida                                         | 3     | New York       | 175   | Washington   | 1     |  |  |
| Illinois                                        | 2     | NY/NC          | 1     | Wisconsin    | 1     |  |  |
| Massachusetts                                   | 3     | Ohio           | 2     |              |       |  |  |
| International: Canada- 1   China -1   France -1 |       |                |       |              |       |  |  |

32 Graduates Reside Outside of NY State

175 Graduates Reside in NY State

3 Graduates Reside Outside of USA