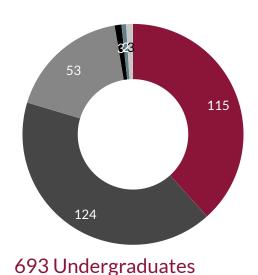

# Employed (38.33%) Continuing Education (41.33%) Still Looking (17.67%) Military (1%) Volunteer (0.67%)

Not looking (1%)

300 Responses

Graduate Student Placement

Employed (63.46%)Continuing Education (23.08%)Still Seeking (13.46%)

135 Grad Students 52 Responses

\*Graduate student placement data includes one non-degree seeking that responded "not looking".

<u>Average starting salary:</u>

Undergraduate: \$39,391 Graduates: \$51,833