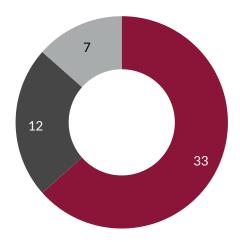

# Employed (38.33%) Continuing Education (41.33%) Still Looking (17.67%) Military (1%) Volunteer (0.67%)

Not looking (1%)

300 Responses

Graduate Student Placement

Employed (63.46%)Continuing Education (23.08%)Still Seeking (13.46%)

135 Grad Students 52 Responses

\*Graduate student placement data includes one non-degree seeking that responded "not looking".

<u>Average starting salary:</u>

Undergraduate: \$39,391 Graduates: \$51,833