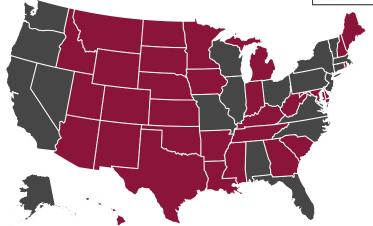

### WHERE DID OUR GRADUATES END UP?

41 Graduates Reside Outside of NY State

201 Graduates Reside in NY State

8 Graduates Reside Outside of USA

| State                | Grads | State          | Grads | State        | Grads |
|----------------------|-------|----------------|-------|--------------|-------|
| California           | 1     | Kentucky       | 3     | Oregon       | 1     |
| Connecticut          | 2     | Massachusetts  | 3     | Pennsylvania | 2     |
| District of Colombia | 1     | Nebraska       | 2     | Tennessee    | 1     |
| Florida              | 2     | New Jersey     | 1     | Texas        | 2     |
| Illinois             | 2     | New York       | 201   | Vermont      | 3     |
| lowa                 | 1     | North Carolina | 2     | Virginia     | 1     |
| Kansas               | 1     | Ohio           | 1     | Wisconsin    | 1     |

| Country | Grads | Country | Grads |
|---------|-------|---------|-------|
| Algeria | 1     | Germany | 1     |
| Canada  | 5     | Norway  | 1     |