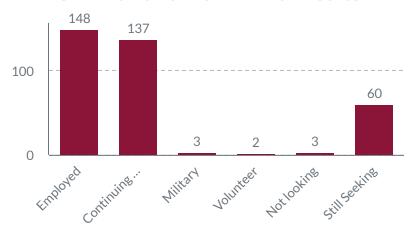

## 81% Undergraduate Placement Rate

38% Employed 41% Continuing Education 18% Still Seeking 1% Not seeking 1%Military 1% Volunteer

# Employed (38.33%) Continuing Education (41.33%) Still Looking (17.67%) Military (1%) Volunteer (0.67%)

Not looking (1%)

300 Responses

Graduate Student Placement

Employed (63.46%)Continuing Education (23.08%)Still Seeking (13.46%)