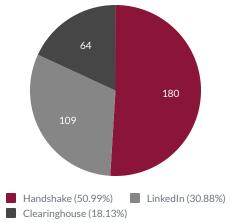

## Methods

The survey encompasses alumni who graduated in Fall 2019, Winter 2019, Spring 2020, and Summer 2020. Graduates were asked to complete a survey via Handshake email, where several reminders have been circulated during the first five months after graduation. **Provided that this is preliminary data, data is still pending following six months after graduation**. This can lead to a significant change in placement rating. The existing data positively captures recent placement for new alumni following graduation. Due to Covid-19, only email methods were used to collect data, which may have impacted the response rate. We included LinkedIn as a knowledge rate, in compliance with the National Association of Colleges and Employers (NACE) standards. SUNY Potsdam's Institutional Research & Assessment Clearinghouse data for graduate school enrollment was incorporated into the knowledge rate data finding.

\* Note: Handshake has been added as a new data collection method, which includes built-in questions in compliance with NACE. This has led to a more comprehensive data collection compared to former years.