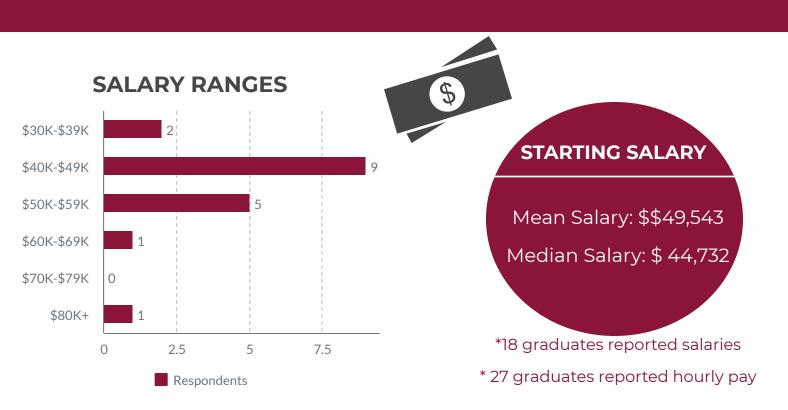

135 Grad Students 52 Responses

\*Graduate student placement data includes one non-degree seeking that responded "not looking".

<u>Average starting salary:</u>

Undergraduate: \$39,391 Graduates: \$51,833