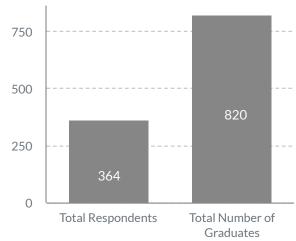

# **Response** Rate

#### **2018 Cohort** 651 Undergrad Students 162 Graduate Students 7 Advanced Certificate Students

# 31% Response rate