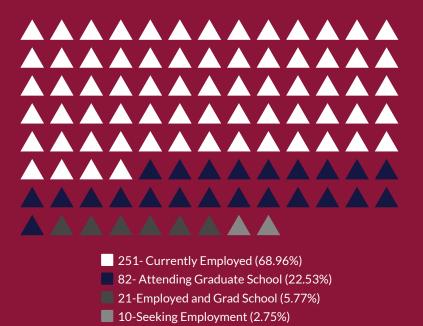

#### Undergraduate Responses -322

- Attending Graduate School 79 (24.53%)
- Currently Employed 214 (66.46%)
- Employed/Grad School 20 (6.21%)
- Seeking Employment- 9 (2.8%)

#### Graduate Responses - 41

Currently Employed-36 (92.31%)
Attending Graduate School-3 (2.56%)
Employed & Grad School -1 (2.56%)
Still seeking- 1 (2.56%)

#### **Employment and Graduate Education**

Advanced Certificate Student Responses – Employed (1)

Lougheed Center for Applied Learning

EXPLORE EXPERIENCE REFLECT BECOME