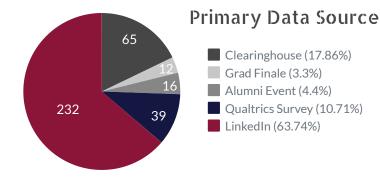

## Methods

The survey encompasses alumni who graduated in Fall 2017, Winterim 2018, Spring 2018 and Summer 2018. Graduates were asked to complete the survey via email, where a total of seven reminders have been circulated between March-November of 2018. The survey was also distributed in person in March 2018 at the "Grad Finale" as students received their caps and gowns for graduation. Due to a delay in IRB approval, we were unable to capture data from the majority of event attendees. For this year's survey, we included LinkedIn as a knowledge rate, in compliance with the National Association of Colleges and Employers (NACE) standards. SUNY Potsdam's Institutional Research & Assessment Clearing House data for graduate school enrollment was reviewed in April 2019.