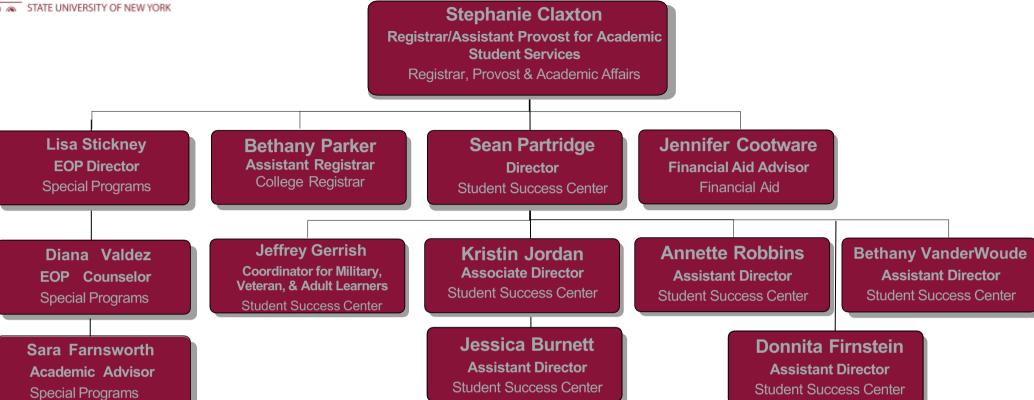

## **Stephanie Claxton**

Registrar/Assistant Provost for Academic Student Services

Registrar, Provost & Academic Affairs